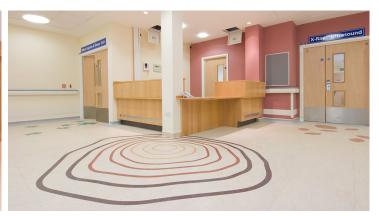

## creating better environments

Marmoleum Real and Fresco flooring, cut using Forbo Flooring Systems unique Aquajet Technology, has been specified for Frome Community Hospital to create a striking, bespoke design, aimed at enhancing the healing environment. Comprising 28 patient rooms, the hospital required a flooring system that could withstand the daily wear and tear of a healthcare environment, as well as create a relaxing atmosphere for patients and visitors.