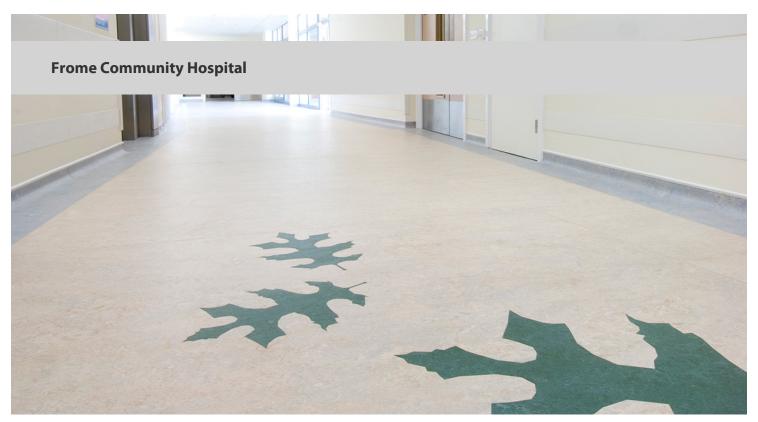

## creating better environments

Marmoleum Real and Fresco flooring, cut using Forbo Flooring Systems unique Aquajet Technology, has been specified for Frome Community Hospital to create a striking, bespoke design, aimed at enhancing the healing environment. Comprising 28 patient rooms, the hospital required a flooring system that could withstand the daily wear and tear of a healthcare environment, as well as create a relaxing atmosphere for patients and visitors.