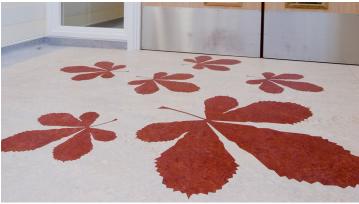

## creating better environments

Marmoleum Real and Fresco flooring, cut using Forbo Flooring Systems unique Aquajet Technology, has been specified for Frome Community Hospital to create a striking, bespoke design, aimed at enhancing the healing environment. Comprising 28 patient rooms, the hospital required a flooring system that could withstand the daily wear and tear of a healthcare environment, as well as create a relaxing atmosphere for patients and visitors.