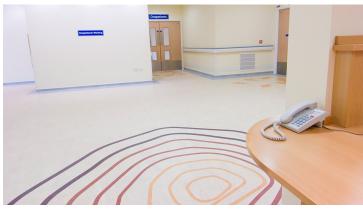

## creating better environments

Marmoleum Real and Fresco flooring, cut using Forbo Flooring Systems unique Aquajet Technology, has been specified for Frome Community Hospital to create a striking, bespoke design, aimed at enhancing the healing environment. Comprising 28 patient rooms, the hospital required a flooring system that could withstand the daily wear and tear of a healthcare environment, as well as create a relaxing atmosphere for patients and visitors.