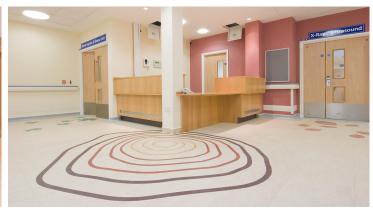

## creating better environments

Marmoleum real, cut using Forbo Flooring Systems unique Aquajet Technology, has been specified for Frome Community Hospital to create a striking, bespoke design, aimed at enhancing the healing environment. Comprising 28 patient rooms, the hospital required a flooring system that could withstand the daily wear and tear of a healthcare environment, as well as create a relaxing atmosphere for patients and visitors.