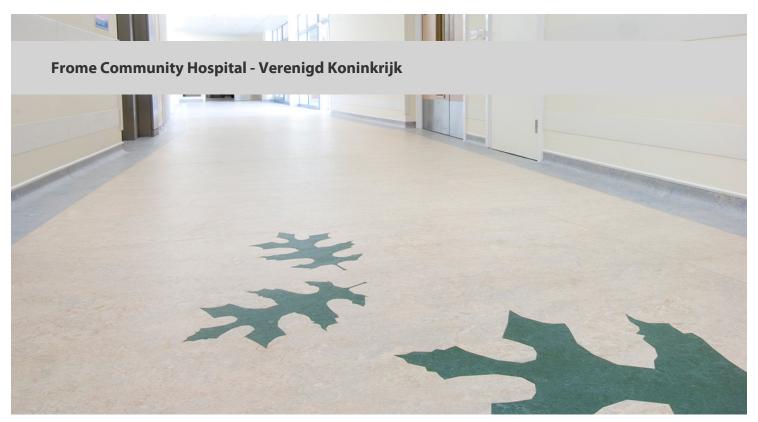

## creating better environments

Marmoleum real, cut using Forbo Flooring Systems unique Aquajet Technology, has been specified for Frome Community Hospital to create a striking, bespoke design, aimed at enhancing the healing environment. Comprising 28 patient rooms, the hospital required a flooring system that could withstand the daily wear and tear of a healthcare environment, as well as create a relaxing atmosphere for patients and visitors.