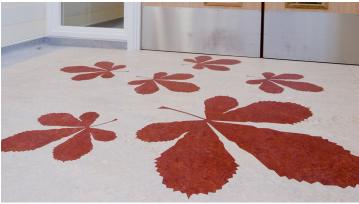

## creating better environments

Marmoleum real, cut using Forbo Flooring Systems unique Aquajet Technology, has been specified for Frome Community Hospital to create a striking, bespoke design, aimed at enhancing the healing environment. Comprising 28 patient rooms, the hospital required a flooring system that could withstand the daily wear and tear of a healthcare environment, as well as create a relaxing atmosphere for patients and visitors.