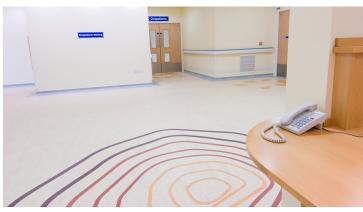

## creating better environments

Marmoleum real, cut using Forbo Flooring Systems unique Aquajet Technology, has been specified for Frome Community Hospital to create a striking, bespoke design, aimed at enhancing the healing environment. Comprising 28 patient rooms, the hospital required a flooring system that could withstand the daily wear and tear of a healthcare environment, as well as create a relaxing atmosphere for patients and visitors.