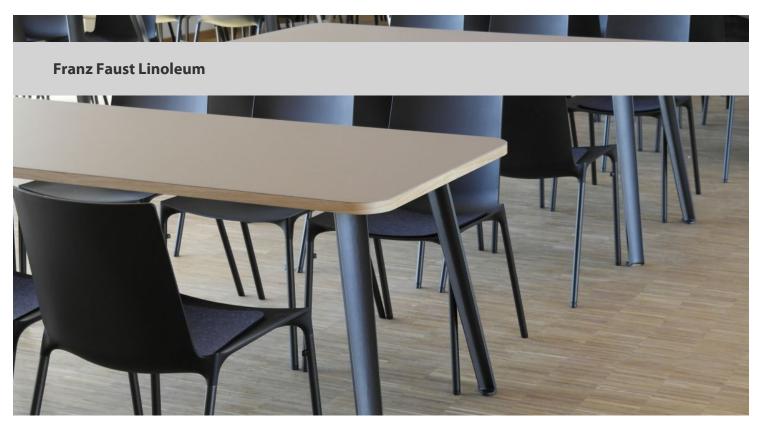

## creating better environments

The Franz Faust company concentrates exclusively on the production of linoleum furniture products, especially linoleum coated table tops and notice boards. The elastic coating of our Furniture Linoleum makes a perfect surface for home and work environments such as shop or reception counters, cupboards, interior doors, chairs, dividing walls and wall panelling. The blue color "cornflower" that is visible in several images is no longer in collection. The "4181 midnight blue" is a good alternative.