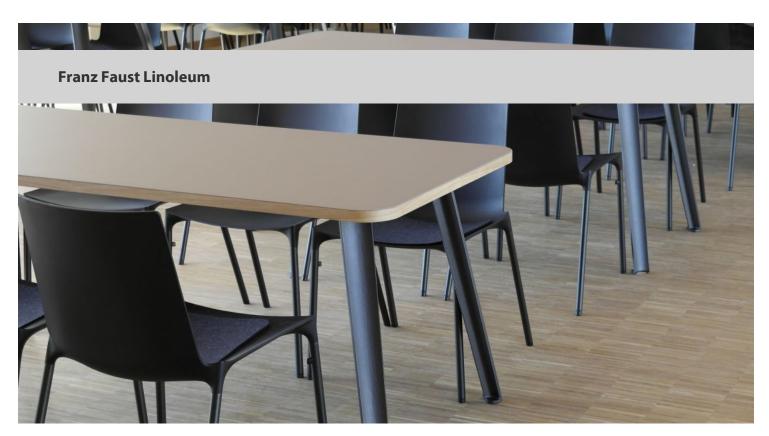

## creating better environments

The Franz Faust company concentrates exclusively on the production of linoleum furniture products, especially linoleum coated table tops and notice boards. The elastic coating of our Furniture Linoleum makes a perfect surface for home and work environments such as shop or reception counters, cupboards, interior doors, chairs, dividing walls and wall panelling. The blue color "cornflower" that is visible in several images is no longer in collection. The "4181 midnight blue" is a good alternative.