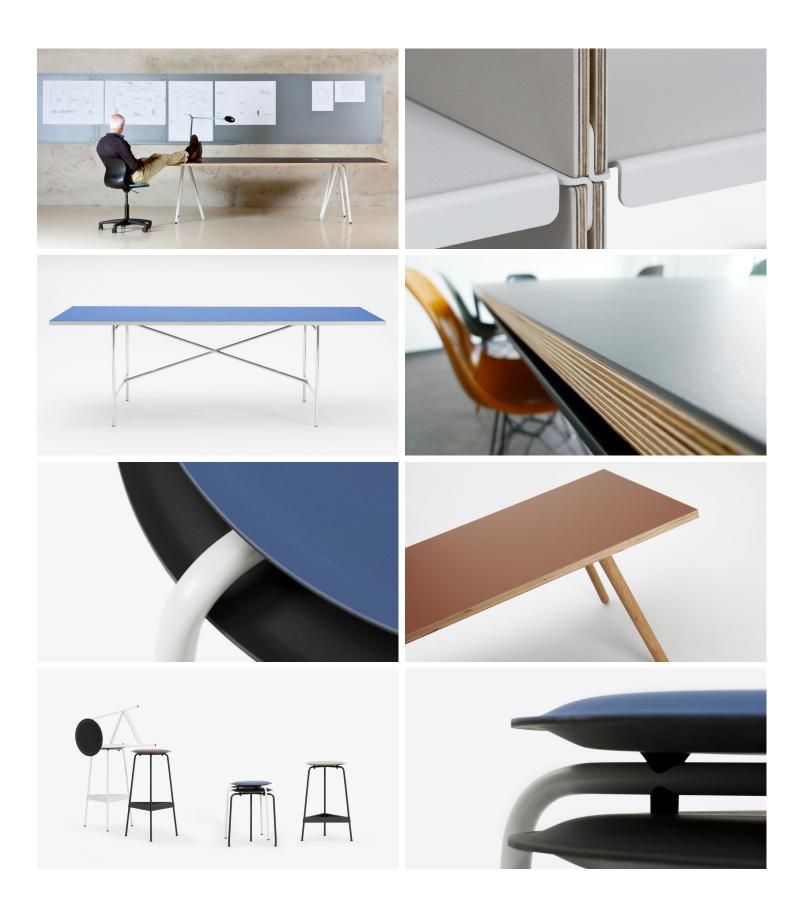

## creating better environments

The Franz Faust company concentrates exclusively on the production of linoleum furniture products, especially linoleum coated table tops and notice boards. The elastic coating of our Furniture Linoleum makes a perfect surface for home and work environments such as shop or reception counters, cupboards, interior doors, chairs, dividing walls and wall panelling. The blue color "cornflower" that is visible in several images is no longer in collection. The "4181 midnight blue" is a good alternative.