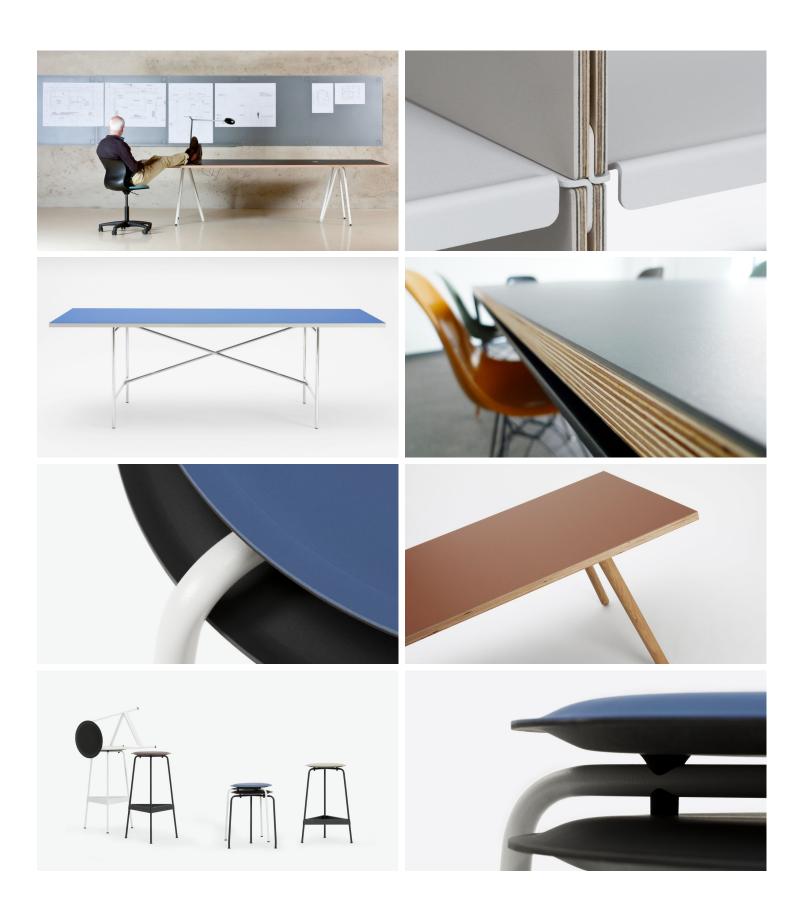

## creating better environments

The Franz Faust company concentrates exclusively on the production of linoleum furniture products, especially linoleum coated table tops and notice boards. The elastic coating of our Furniture Linoleum makes a perfect surface for home and work environments such as shop or reception counters, cupboards, interior doors, chairs, dividing walls and wall panelling. The blue color "cornflower" that is visible in several images is no longer in collection. The "4181 midnight blue" is a good alternative.