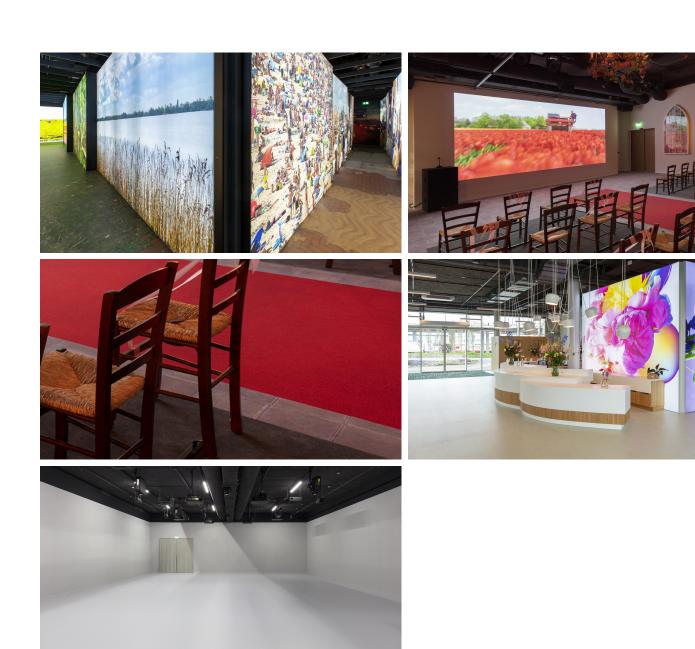

The floor as an atmospheric connector in a colourful inner world FloriWorld, a brand new tourist attraction is an interactive and relaxing day out for lovers of flowers and plants. It offers a colorful and impressive total experience, in which the visitor actively participates and is immersed in an unforgettable experience. General Manager, Rick Pesik has every reason to feel proud. Ann Das, interior designer and responsible for the total 'look and feel' of FloriWorld, has added an extra dimension to the total experience through the use of different types of flooring: namely the connection between the different rooms and the literal basis on which one experiences each room individually. The great thing about the Forbo collections is that they are mutually attuned, have a large and diverse range of colours and designs, and have their own unique design possibilities through digital printing," says Ann. Almost all of our floors are represented, both sheet material as well as planks and tiles. From soft green and natural shades from our Marmoleum collection to bright Flotex colours, from digitally printed vinyl to Safestep non-slip vinyl because of its beautiful shimmer. From entrance to restaurant to skylounge. See for yourself, a beautiful total project of which the end result is awesome!