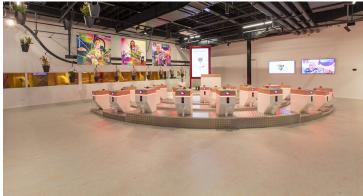

The floor as an atmospheric connector in a colourful inner world FloriWorld, a brand new tourist attraction is an interactive and relaxing day out for lovers of flowers and plants. It offers a colorful and impressive total experience, in which the visitor actively participates and is immersed in an unforgettable experience. General Manager, Rick Pesik has every reason to feel proud. Ann Das, interior designer and responsible for the total 'look and feel' of FloriWorld, has added an extra dimension to the total experience through the use of different types of flooring: namely the connection between the different rooms and the literal basis on which one experiences each room individually. The great thing about the Forbo collections is that they are mutually attuned, have a large and diverse range of colours and designs, and have their own unique design possibilities through digital printing," says Ann. Almost all of our floors are represented, both sheet material as well as planks and tiles. From soft green and natural shades from our Marmoleum collection to bright Flotex colours, from digitally printed vinyl to Safestep non-slip vinyl because of its beautiful shimmer. From entrance to restaurant to skylounge. See for yourself, a beautiful total project of which the end result is awesome!