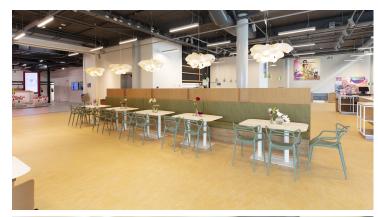

The floor as an atmospheric connector in a colourful inner world FloriWorld, a brand new tourist attraction is an interactive and relaxing day out for lovers of flowers and plants. It offers a colorful and impressive total experience, in which the visitor actively participates and is immersed in an unforgettable experience. General Manager, Rick Pesik has every reason to feel proud. Ann Das, interior designer and responsible for the total 'look and feel' of FloriWorld, has added an extra dimension to the total experience through the use of different types of flooring: namely the connection between the different rooms and the literal basis on which one experiences each room individually. The great thing about the Forbo collections is that they are mutually attuned, have a large and diverse range of colours and designs, and have their own unique design possibilities through digital printing," says Ann. Almost all of our floors are represented, both sheet material as well as planks and tiles. From soft green and natural shades from our Marmoleum collection to bright Flotex colours, from digitally printed vinyl to Safestep non-slip vinyl because of its beautiful shimmer. From entrance to restaurant to skylounge. See for yourself, a beautiful total project of which the end result is awesome!