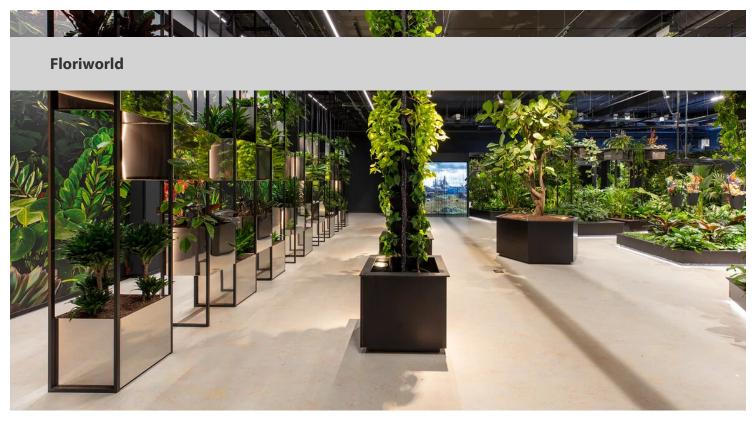

The floor as an atmospheric connector in a colourful inner world FloriWorld, a brand new tourist attraction is an interactive and relaxing day out for lovers of flowers and plants. It offers a colorful and impressive total experience, in which the visitor actively participates and is immersed in an unforgettable experience. General Manager, Rick Pesik has every reason to feel proud. Ann Das, interior designer and responsible for the total 'look and feel' of FloriWorld, has added an extra dimension to the total experience through the use of different types of flooring: namely the connection between the different rooms and the literal basis on which one experiences each room individually. The great thing about the Forbo collections is that they are mutually attuned, have a large and diverse range of colours and designs, and have their own unique design possibilities through digital printing," says Ann. Almost all of our floors are represented, both sheet material as well as planks and tiles. From soft green and natural shades from our Marmoleum collection to bright Flotex colours, from digitally printed vinyl to Safestep non-slip vinyl because of its beautiful shimmer. From entrance to restaurant to skylounge. See for yourself, a beautiful total project of which the end result is awesome!