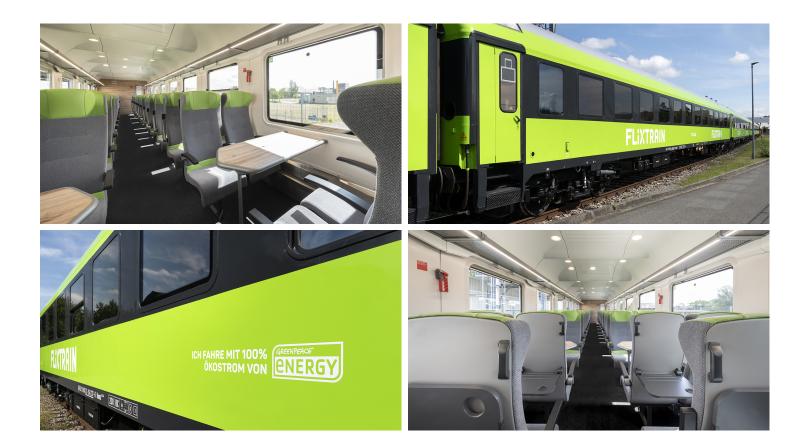

## creating better environments

FlixTrain GmbH is a German rail transport company that belongs to the FlixBus brand. Since 2013, the FlixBus brand has been changing the way millions of people in Europe travel with the convenient, affordable and, above all, ecologically sustainable alternative to individual transport. Its success is also based on the digitalization of a traditional means of transport through, among other things, free WiFi on trains and buses and the FlixBus app. The highest comfort, safety and environmental standards are implemented in the green long-distance trains. Flotex textile flooring can easily keep up with these high standards. Flotex promises excellent walking comfort, ensures good room acoustics, remains slip-resistant when wet, and is washable. Moreover, more important than ever today, Flotex can be disinfected easily and efficiently. In addition, the clean run zones in the entrance areas of the trains were equipped with Coral Classic Raven black. These ensure that the greatest amount of wetness and dirt particles is collected as soon as the train is entered. Forbo's multi-layered textile range also provides the right flooring solution for the moving space.