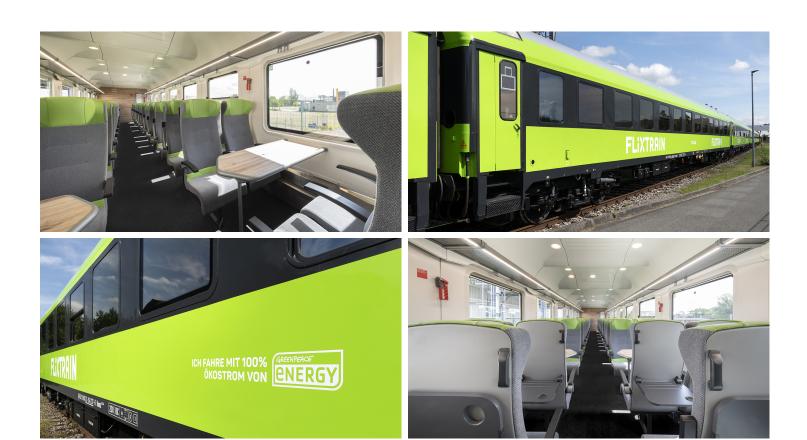

## creating better environments

FlixTrain GmbH is a German rail transport company that belongs to the FlixBus brand. Since 2013, the FlixBus brand has been changing the way millions of people in Europe travel with the convenient, affordable and, above all, ecologically sustainable alternative to individual transport. Its success is also based on the digitalization of a traditional means of transport through, among other things, free WiFi on trains and buses and the FlixBus app. The highest comfort, safety and environmental standards are implemented in the green long-distance trains. Flotex textile flooring can easily keep up with these high standards. Flotex promises excellent walking comfort, ensures good room acoustics, remains slip-resistant when wet, and is washable. Moreover, more important than ever today, Flotex can be disinfected easily and efficiently. In addition, the clean run zones in the entrance areas of the trains were equipped with Coral Classic Raven black. These ensure that the greatest amount of wetness and dirt particles is collected as soon as the train is entered. Forbo's multi-layered textile range also provides the right flooring solution for the moving space.