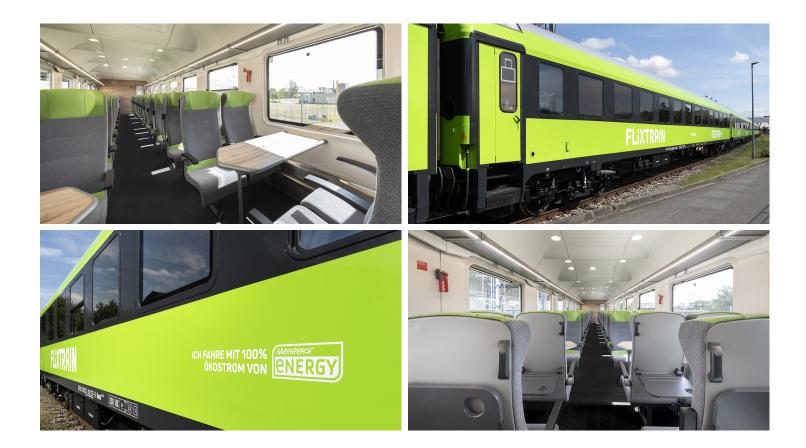

## creating better environments

FlixTrain GmbH is a German rail transport company that belongs to the FlixBus brand. Since 2013, the FlixBus brand has been changing the way millions of people in Europe travel with the convenient, affordable and, above all, ecologically sustainable alternative to individual transport. Its success is also based on the digitalization of a traditional means of transport through, among other things, free WiFi on trains and buses and the FlixBus app. The highest comfort, safety and environmental standards are implemented in the green long-distance trains. Flotex textile flooring can easily keep up with these high standards. Flotex promises excellent walking comfort, ensures good room acoustics, remains slip-resistant when wet, and is washable. Moreover, more important than ever today, Flotex can be disinfected easily and efficiently. In addition, the clean run zones in the entrance areas of the trains were equipped with Coral Classic Raven black. These ensure that the greatest amount of wetness and dirt particles is collected as soon as the train is entered. Forbo's multi-layered textile range also provides the right flooring solution for the moving space.