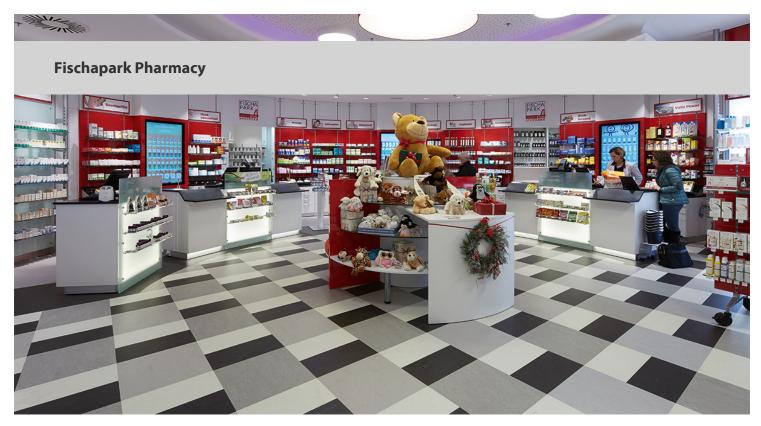

## creating better environments

Fischapark Pharmacy is easy to find in the shopping mall "Fischapark" located in Austria. It has a modern design in grey, black and white tones with red as accent color. Marmoleum Modular is installed on the floor. The eco-friendly floor covering is perfect for this sales area.