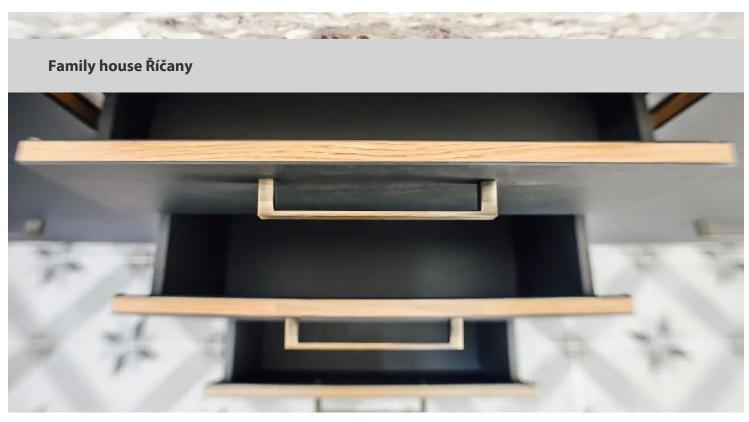

| General Contractor TTWOOD, s.r.o |                        |
|----------------------------------|------------------------|
| Project Name                     | Family house Říčany    |
| Date of Completion2022           |                        |
| Architect                        | Tadeáš Molnar          |
| Photography                      | Richard Hodonický      |
| Location                         | Říčany, Czech Republic |