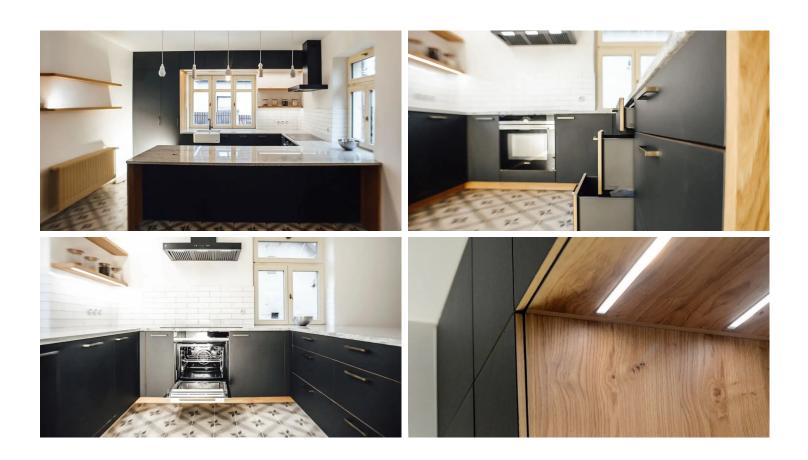

| General Contractor TTWOOD, s.r.o |                        |
|----------------------------------|------------------------|
| Project Name                     | Family house Říčany    |
| Date of Completion2022           |                        |
| Architect                        | Tadeáš Molnar          |
| Photography                      | Richard Hodonický      |
| Location                         | Říčany, Czech Republic |