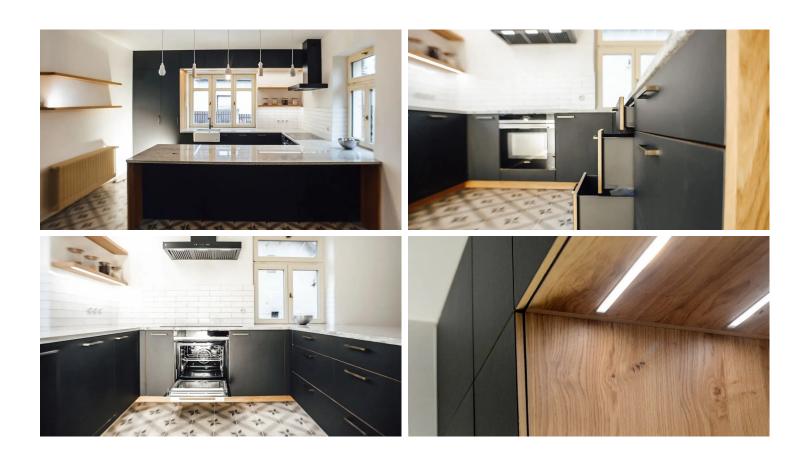

| General Contractor TTWOOD, s.r.o |                        |
|----------------------------------|------------------------|
| Project name                     | Family house Říčany    |
| Date of completion 2022          |                        |
| Architect                        | Tadeáš Molnar          |
| Photographer                     | Richard Hodonický      |
| Location                         | Říčany, Czech Republic |