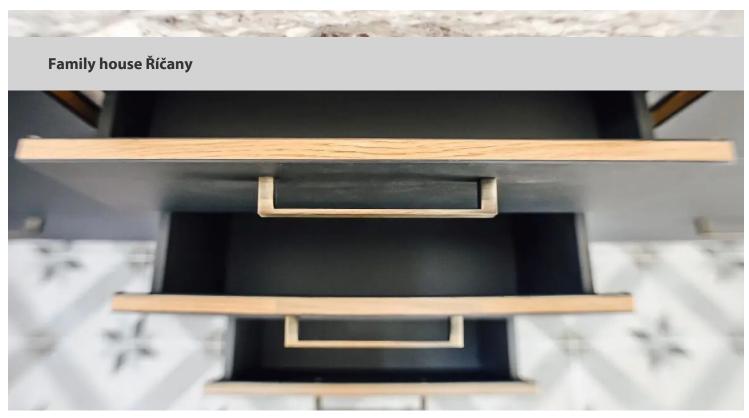

| General Contractor TTWOOD, s.r.o |                        |
|----------------------------------|------------------------|
| Project name                     | Family house Říčany    |
| Date of completion 2022          |                        |
| Architect                        | Tadeáš Molnar          |
| Photographer                     | Richard Hodonický      |
| Location                         | Říčany, Czech Republic |