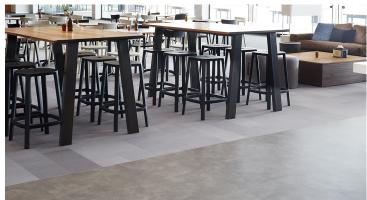

## creating better environments

Faith Community church is a newly built state of the art building, which comprises a modern and well-appointed 1400-seat auditorium, a 400-seat and 200 seat multi-purpose hall as well as backstage facilities, music practice rooms, foyer, café, classrooms and much more! It is certainly not your regular church complex. Forbo Flotex was chosen for its ability to withstand heavy foot traffic as well as providing a contemporary aesthetic thanks to the new digital plank designs. There are over 80 million nylon 6.6 fibres per m² which offer superior wear and abrasion resistance. Flotex provides a healthier indoor environment as dirt and allergens are easily removed by vacuuming, in fact, Flotex releases 30% more dirt during cleaning than conventional carpet. With the hundreds of thousands of visitors per year, the allergy UK approved floor covering was a perfect fit for a healthy floor. Additionally, 200m2 of Coral entrance flooring was installed to help stop dirt and moisture entering the building.