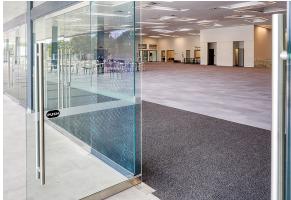

## creating better environments

Faith Community church is a newly built state of the art building, which comprises a modern and well-appointed 1400-seat auditorium, a 400-seat and 200 seat multi-purpose hall as well as backstage facilities, music practice rooms, foyer, café, classrooms and much more! It is certainly not your regular church complex. Forbo Flotex was chosen for its ability to withstand heavy foot traffic as well as providing a contemporary aesthetic thanks to the new digital plank designs. There are over 80 million nylon 6.6 fibres per m² which offer superior wear and abrasion resistance. Flotex provides a healthier indoor environment as dirt and allergens are easily removed by vacuuming, in fact, Flotex releases 30% more dirt during cleaning than conventional carpet. With the hundreds of thousands of visitors per year, the allergy UK approved floor covering was a perfect fit for a healthy floor. Additionally, 200m2 of Coral entrance flooring was installed to help stop dirt and moisture entering the building.