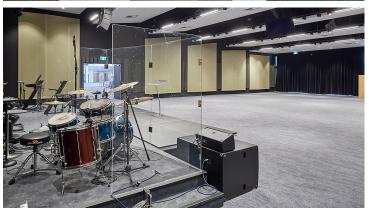

## creating better environments

Faith Community church is a newly built state of the art building, which comprises a modern and well-appointed 1400-seat auditorium, a 400-seat and 200 seat multi-purpose hall as well as backstage facilities, music practice rooms, foyer, café, classrooms and much more! It is certainly not your regular church complex. Forbo Flotex was chosen for its ability to withstand heavy foot traffic as well as providing a contemporary aesthetic thanks to the new digital plank designs. There are over 80 million nylon 6.6 fibres per m² which offer superior wear and abrasion resistance. Flotex provides a healthier indoor environment as dirt and allergens are easily removed by vacuuming, in fact, Flotex releases 30% more dirt during cleaning than conventional carpet. With the hundreds of thousands of visitors per year, the allergy UK approved floor covering was a perfect fit for a healthy floor. Additionally, 200m2 of Coral entrance flooring was installed to help stop dirt and moisture entering the building.