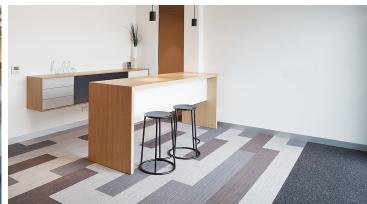

## creating better environments

Faith Community church is a newly built state of the art building, which comprises a modern and well-appointed 1400-seat auditorium, a 400-seat and 200 seat multi-purpose hall as well as backstage facilities, music practice rooms, foyer, café, classrooms and much more! It is certainly not your regular church complex. Forbo Flotex was chosen for its ability to withstand heavy foot traffic as well as providing a contemporary aesthetic thanks to the new digital plank designs. There are over 80 million nylon 6.6 fibres per m² which offer superior wear and abrasion resistance. Flotex provides a healthier indoor environment as dirt and allergens are easily removed by vacuuming, in fact, Flotex releases 30% more dirt during cleaning than conventional carpet. With the hundreds of thousands of visitors per year, the allergy UK approved floor covering was a perfect fit for a healthy floor. Additionally, 200m2 of Coral entrance flooring was installed to help stop dirt and moisture entering the building.