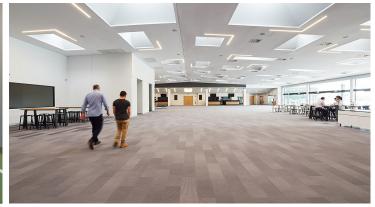

## creating better environments

Faith Community church is a newly built state of the art building, which comprises a modern and well-appointed 1400-seat auditorium, a 400-seat and 200 seat multi-purpose hall as well as backstage facilities, music practice rooms, foyer, café, classrooms and much more! It is certainly not your regular church complex. Forbo Flotex was chosen for its ability to withstand heavy foot traffic as well as providing a contemporary aesthetic thanks to the new digital plank designs. There are over 80 million nylon 6.6 fibres per m² which offer superior wear and abrasion resistance. Flotex provides a healthier indoor environment as dirt and allergens are easily removed by vacuuming, in fact, Flotex releases 30% more dirt during cleaning than conventional carpet. With the hundreds of thousands of visitors per year, the allergy UK approved floor covering was a perfect fit for a healthy floor. Additionally, 200m2 of Coral entrance flooring was installed to help stop dirt and moisture entering the building.