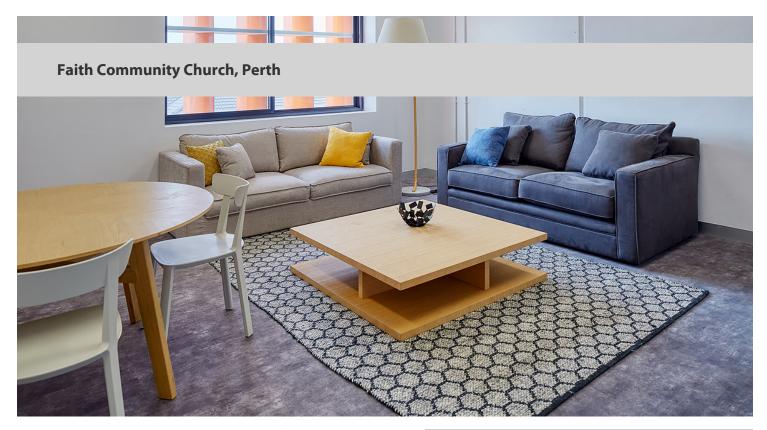

## creating better environments

Faith Community church is a newly built state of the art building, which comprises a modern and well-appointed 1400-seat auditorium, a 400-seat and 200 seat multi-purpose hall as well as backstage facilities, music practice rooms, foyer, café, classrooms and much more! It is certainly not your regular church complex. Forbo Flotex was chosen for its ability to withstand heavy foot traffic as well as providing a contemporary aesthetic thanks to the new digital plank designs. There are over 80 million nylon 6.6 fibres per m² which offer superior wear and abrasion resistance. Flotex provides a healthier indoor environment as dirt and allergens are easily removed by vacuuming, in fact, Flotex releases 30% more dirt during cleaning than conventional carpet. With the hundreds of thousands of visitors per year, the allergy UK approved floor covering was a perfect fit for a healthy floor. Additionally, 200m2 of Coral entrance flooring was installed to help stop dirt and moisture entering the building.