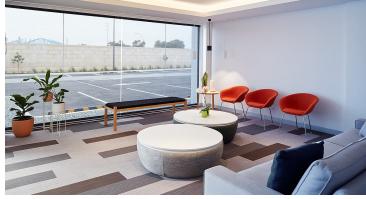

## creating better environments

Faith Community church is a newly built state of the art building, which comprises a modern and well-appointed 1400-seat auditorium, a 400-seat and 200 seat multi-purpose hall as well as backstage facilities, music practice rooms, foyer, café, classrooms and much more! It is certainly not your regular church complex. Forbo Flotex was chosen for its ability to withstand heavy foot traffic as well as providing a contemporary aesthetic thanks to the new digital plank designs. There are over 80 million nylon 6.6 fibres per m² which offer superior wear and abrasion resistance. Flotex provides a healthier indoor environment as dirt and allergens are easily removed by vacuuming, in fact, Flotex releases 30% more dirt during cleaning than conventional carpet. With the hundreds of thousands of visitors per year, the allergy UK approved floor covering was a perfect fit for a healthy floor. Additionally, 200m2 of Coral entrance flooring was installed to help stop dirt and moisture entering the building.