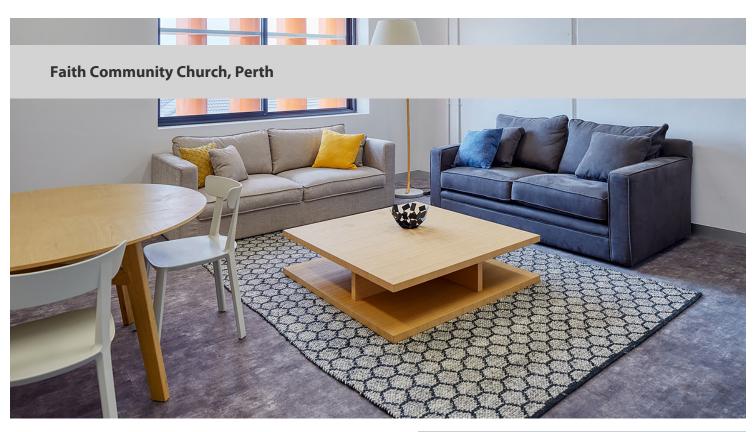

creating better environments

Faith Community church is a newly built state of the art building, which comprises a modern and well-appointed 1400-seat auditorium, a 400-seat and 200 seat multi-purpose hall as well as backstage facilities, music practice rooms, foyer, café, classrooms and much more! It is certainly not your regular church complex. Forbo Flotex was chosen for its ability to withstand heavy foot traffic as well as providing a contemporary aesthetic thanks to the new digital plank designs. There are over 80 million nylon 6.6 fibres per m<sup>2</sup> which offer superior wear and abrasion resistance. Flotex provides a healthier indoor environment as dirt and allergens are easily removed by vacuuming, in fact, Flotex releases 30% more dirt during cleaning than conventional carpet. With the hundreds of thousands of visitors per year, the allergy UK approved floor covering was a perfect fit for a healthy floor. Additionally, 200m2 of Coral entrance flooring was installed to help stop dirt and moisture entering the building.