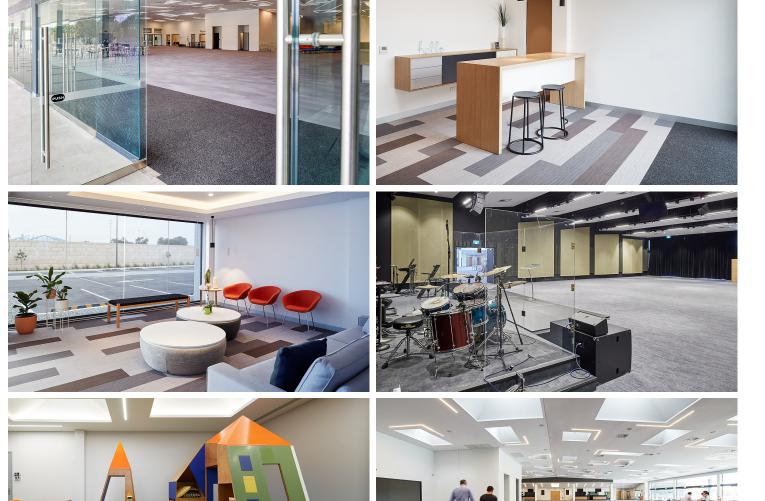

creating better environments

Faith Community church is a newly built state of the art building, which comprises a modern and well-appointed 1400-seat auditorium, a 400-seat and 200 seat multi-purpose hall as well as backstage facilities, music practice rooms, foyer, café, classrooms and much more! It is certainly not your regular church complex. Forbo Flotex was chosen for its ability to withstand heavy foot traffic as well as providing a contemporary aesthetic thanks to the new digital plank designs. There are over 80 million nylon 6.6 fibres per m<sup>2</sup> which offer superior wear and abrasion resistance. Flotex provides a healthier indoor environment as dirt and allergens are easily removed by vacuuming, in fact, Flotex releases 30% more dirt during cleaning than conventional carpet. With the hundreds of thousands of visitors per year, the allergy UK approved floor covering was a perfect fit for a healthy floor. Additionally, 200m2 of Coral entrance flooring was installed to help stop dirt and moisture entering the building.