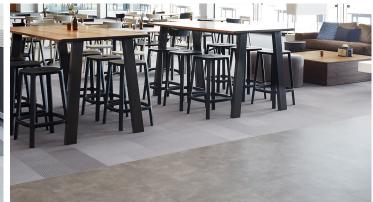

creating better environments

Faith Community church is a newly built state of the art building, which comprises a modern and well-appointed 1400-seat auditorium, a 400-seat and 200 seat multi-purpose hall as well as backstage facilities, music practice rooms, foyer, café, classrooms and much more! It is certainly not your regular church complex. Forbo Flotex was chosen for its ability to withstand heavy foot traffic as well as providing a contemporary aesthetic thanks to the new digital plank designs. There are over 80 million nylon 6.6 fibres per m<sup>2</sup> which offer superior wear and abrasion resistance. Flotex provides a healthier indoor environment as dirt and allergens are easily removed by vacuuming, in fact, Flotex releases 30% more dirt during cleaning than conventional carpet. With the hundreds of thousands of visitors per year, the allergy UK approved floor covering was a perfect fit for a healthy floor. Additionally, 200m2 of Coral entrance flooring was installed to help stop dirt and moisture entering the building.

## Used Products

Flotex Seagras planks liquorice Flotex Seagrass planks charcoal

Flotex Seagrass planks

XX Flotex Concrete plank

XX Flotex Concrete planks thunder

XX Flotex Box cross planks pearl

XX Flotex Box cross planks granite XX Flotex Lava planks Tambora