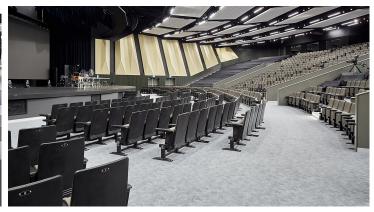

creating better environments

Faith Community church is a newly built state of the art building, which comprises a modern and well-appointed 1400-seat auditorium, a 400-seat and 200 seat multi-purpose hall as well as backstage facilities, music practice rooms, foyer, café, classrooms and much more! It is certainly not your regular church complex. Forbo Flotex was chosen for its ability to withstand heavy foot traffic as well as providing a contemporary aesthetic thanks to the new digital plank designs. There are over 80 million nylon 6.6 fibres per m<sup>2</sup> which offer superior wear and abrasion resistance. Flotex provides a healthier indoor environment as dirt and allergens are easily removed by vacuuming, in fact, Flotex releases 30% more dirt during cleaning than conventional carpet. With the hundreds of thousands of visitors per year, the allergy UK approved floor covering was a perfect fit for a healthy floor. Additionally, 200m2 of Coral entrance flooring was installed to help stop dirt and moisture entering the building.