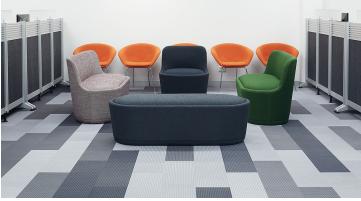

creating better environments

Faith Community church is a newly built state of the art building, which comprises a modern and well-appointed 1400-seat auditorium, a 400-seat and 200 seat multi-purpose hall as well as backstage facilities, music practice rooms, foyer, café, classrooms and much more! It is certainly not your regular church complex. Forbo Flotex was chosen for its ability to withstand heavy foot traffic as well as providing a contemporary aesthetic thanks to the new digital plank designs. There are over 80 million nylon 6.6 fibres per m<sup>2</sup> which offer superior wear and abrasion resistance. Flotex provides a healthier indoor environment as dirt and allergens are easily removed by vacuuming, in fact, Flotex releases 30% more dirt during cleaning than conventional carpet. With the hundreds of thousands of visitors per year, the allergy UK approved floor covering was a perfect fit for a healthy floor. Additionally, 200m2 of Coral entrance flooring was installed to help stop dirt and moisture entering the building.

## Used Products

Flotex Seagras planks liquorice Flotex Seagrass planks charcoal

Flotex Seagrass planks

XX Flotex Concrete plank

XX Flotex Concrete planks thunder

XX Flotex Box cross planks pearl

XX Flotex Box cross planks granite XX Flotex Lava planks Tambora