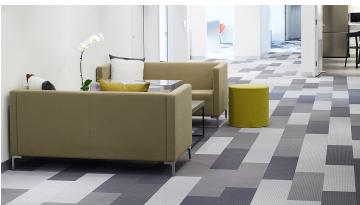

creating better environments

Faith Community church is a newly built state of the art building, which comprises a modern and well-appointed 1400-seat auditorium, a 400-seat and 200 seat multi-purpose hall as well as backstage facilities, music practice rooms, foyer, café, classrooms and much more! It is certainly not your regular church complex. Forbo Flotex was chosen for its ability to withstand heavy foot traffic as well as providing a contemporary aesthetic thanks to the new digital plank designs. There are over 80 million nylon 6.6 fibres per m<sup>2</sup> which offer superior wear and abrasion resistance. Flotex provides a healthier indoor environment as dirt and allergens are easily removed by vacuuming, in fact, Flotex releases 30% more dirt during cleaning than conventional carpet. With the hundreds of thousands of visitors per year, the allergy UK approved floor covering was a perfect fit for a healthy floor. Additionally, 200m2 of Coral entrance flooring was installed to help stop dirt and moisture entering the building.

## Used Products

Flotex Seagras planks liquorice Flotex Seagrass planks charcoal

Flotex Seagrass planks

XX Flotex Concrete plank

XX Flotex Concrete planks thunder

XX Flotex Box cross planks pearl

XX Flotex Box cross planks granite XX Flotex Lava planks Tambora