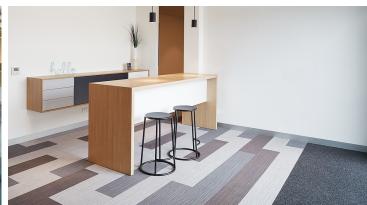

## creating better environments

Faith Community church is a newly built state of the art building, which comprises a modern and well-appointed 1400-seat auditorium, a 400-seat and 200 seat multi-purpose hall as well as backstage facilities, music practice rooms, foyer, café, classrooms and much more! It is certainly not your regular church complex. Forbo Flotex was chosen for its ability to withstand heavy foot traffic as well as providing a contemporary aesthetic thanks to the new digital plank designs. There are over 80 million nylon 6.6 fibres per m² which offer superior wear and abrasion resistance. Flotex provides a healthier indoor environment as dirt and allergens are easily removed by vacuuming, in fact, Flotex releases 30% more dirt during cleaning than conventional carpet. With the hundreds of thousands of visitors per year, the allergy UK approved floor covering was a perfect fit for a healthy floor. Additionally, 200m2 of Coral entrance flooring was installed to help stop dirt and moisture entering the building.