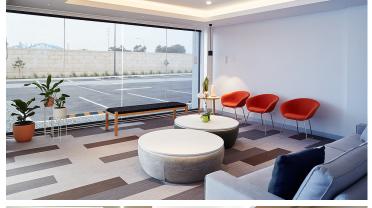

## creating better environments

Faith Community church is a newly built state of the art building, which comprises a modern and well-appointed 1400-seat auditorium, a 400-seat and 200 seat multi-purpose hall as well as backstage facilities, music practice rooms, foyer, café, classrooms and much more! It is certainly not your regular church complex. Forbo Flotex was chosen for its ability to withstand heavy foot traffic as well as providing a contemporary aesthetic thanks to the new digital plank designs. There are over 80 million nylon 6.6 fibres per m² which offer superior wear and abrasion resistance. Flotex provides a healthier indoor environment as dirt and allergens are easily removed by vacuuming, in fact, Flotex releases 30% more dirt during cleaning than conventional carpet. With the hundreds of thousands of visitors per year, the allergy UK approved floor covering was a perfect fit for a healthy floor. Additionally, 200m2 of Coral entrance flooring was installed to help stop dirt and moisture entering the building.