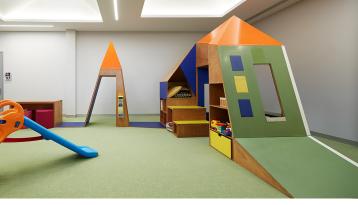

## creating better environments

Faith Community church is a newly built state of the art building, which comprises a modern and well-appointed 1400-seat auditorium, a 400-seat and 200 seat multi-purpose hall as well as backstage facilities, music practice rooms, foyer, café, classrooms and much more! It is certainly not your regular church complex. Forbo Flotex was chosen for its ability to withstand heavy foot traffic as well as providing a contemporary aesthetic thanks to the new digital plank designs. There are over 80 million nylon 6.6 fibres per m² which offer superior wear and abrasion resistance. Flotex provides a healthier indoor environment as dirt and allergens are easily removed by vacuuming, in fact, Flotex releases 30% more dirt during cleaning than conventional carpet. With the hundreds of thousands of visitors per year, the allergy UK approved floor covering was a perfect fit for a healthy floor. Additionally, 200m2 of Coral entrance flooring was installed to help stop dirt and moisture entering the building.