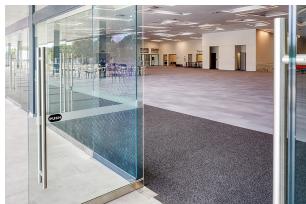

## creating better environments

Faith Community church is a newly built state of the art building, which comprises a modern and well-appointed 1400-seat auditorium, a 400-seat and 200 seat multi-purpose hall as well as backstage facilities, music practice rooms, foyer, café, classrooms and much more! It is certainly not your regular church complex. Forbo Flotex was chosen for its ability to withstand heavy foot traffic as well as providing a contemporary aesthetic thanks to the new digital plank designs. There are over 80 million nylon 6.6 fibres per m² which offer superior wear and abrasion resistance. Flotex provides a healthier indoor environment as dirt and allergens are easily removed by vacuuming, in fact, Flotex releases 30% more dirt during cleaning than conventional carpet. With the hundreds of thousands of visitors per year, the allergy UK approved floor covering was a perfect fit for a healthy floor. Additionally, 200m2 of Coral entrance flooring was installed to help stop dirt and moisture entering the building.