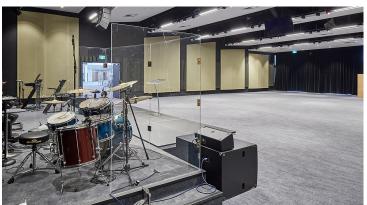

## creating better environments

Faith Community church is a newly built state of the art building, which comprises a modern and well-appointed 1400-seat auditorium, a 400-seat and 200 seat multi-purpose hall as well as backstage facilities, music practice rooms, foyer, café, classrooms and much more! It is certainly not your regular church complex. Forbo Flotex was chosen for its ability to withstand heavy foot traffic as well as providing a contemporary aesthetic thanks to the new digital plank designs. There are over 80 million nylon 6.6 fibres per m² which offer superior wear and abrasion resistance. Flotex provides a healthier indoor environment as dirt and allergens are easily removed by vacuuming, in fact, Flotex releases 30% more dirt during cleaning than conventional carpet. With the hundreds of thousands of visitors per year, the allergy UK approved floor covering was a perfect fit for a healthy floor. Additionally, 200m2 of Coral entrance flooring was installed to help stop dirt and moisture entering the building.