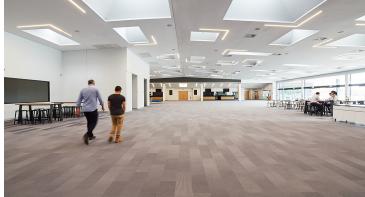

## creating better environments

Faith Community church is a newly built state of the art building, which comprises a modern and well-appointed 1400-seat auditorium, a 400-seat and 200 seat multi-purpose hall as well as backstage facilities, music practice rooms, foyer, café, classrooms and much more! It is certainly not your regular church complex. Forbo Flotex was chosen for its ability to withstand heavy foot traffic as well as providing a contemporary aesthetic thanks to the new digital plank designs. There are over 80 million nylon 6.6 fibres per m² which offer superior wear and abrasion resistance. Flotex provides a healthier indoor environment as dirt and allergens are easily removed by vacuuming, in fact, Flotex releases 30% more dirt during cleaning than conventional carpet. With the hundreds of thousands of visitors per year, the allergy UK approved floor covering was a perfect fit for a healthy floor. Additionally, 200m2 of Coral entrance flooring was installed to help stop dirt and moisture entering the building.