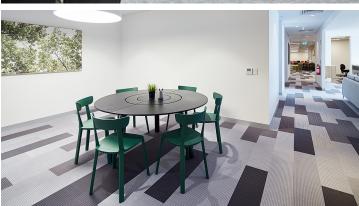

## creating better environments

Faith Community church is a newly built state of the art building, which comprises a modern and well-appointed 1400-seat auditorium, a 400-seat and 200 seat multi-purpose hall as well as backstage facilities, music practice rooms, foyer, café, classrooms and much more! It is certainly not your regular church complex. Forbo Flotex was chosen for its ability to withstand heavy foot traffic as well as providing a contemporary aesthetic thanks to the new digital plank designs. There are over 80 million nylon 6.6 fibres per m² which offer superior wear and abrasion resistance. Flotex provides a healthier indoor environment as dirt and allergens are easily removed by vacuuming, in fact, Flotex releases 30% more dirt during cleaning than conventional carpet. With the hundreds of thousands of visitors per year, the allergy UK approved floor covering was a perfect fit for a healthy floor. Additionally, 200m2 of Coral entrance flooring was installed to help stop dirt and moisture entering the building.

## **Used Products**

Flotex Planks Seagrass liquorice

Flotex Planks Seagrass charcoal

Flotex Planks Seagrass almond

Flotex Planks Concrete

Flotex Planks Concrete thunder

Flotex Planks Box-cross pearl

Flotex Planks Box-cross anthracite

Flotex Planks Box-cross granite

Flotex Planks Lava Tambora

Flotex Planks Lava Krakatoa

Allura Flex Material natural concrete

Flotex Linear tiles Integrity<sup>2</sup> granite

Coral Brush hurricane grey

Flotex Colour sheet Calgary ash