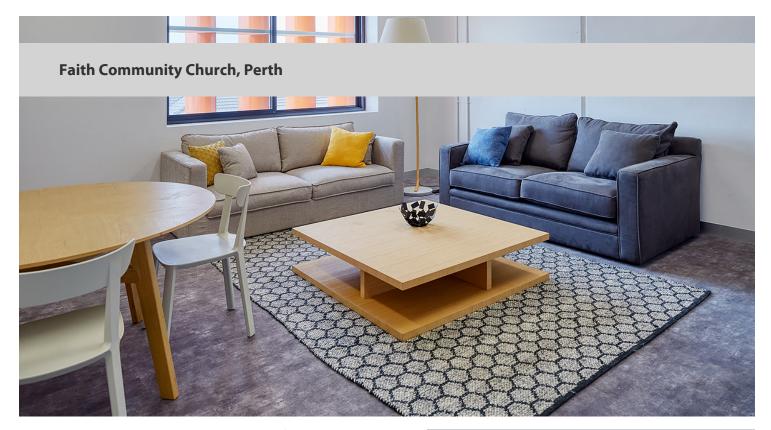

## creating better environments

Faith Community church is a newly built state of the art building, which comprises a modern and well-appointed 1400-seat auditorium, a 400-seat and 200 seat multi-purpose hall as well as backstage facilities, music practice rooms, foyer, café, classrooms and much more! It is certainly not your regular church complex. Forbo Flotex was chosen for its ability to withstand heavy foot traffic as well as providing a contemporary aesthetic thanks to the new digital plank designs. There are over 80 million nylon 6.6 fibres per m² which offer superior wear and abrasion resistance. Flotex provides a healthier indoor environment as dirt and allergens are easily removed by vacuuming, in fact, Flotex releases 30% more dirt during cleaning than conventional carpet. With the hundreds of thousands of visitors per year, the allergy UK approved floor covering was a perfect fit for a healthy floor. Additionally, 200m2 of Coral entrance flooring was installed to help stop dirt and moisture entering the building.