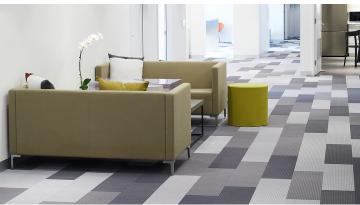

## creating better environments

Faith Community church is a newly built state of the art building, which comprises a modern and well-appointed 1400-seat auditorium, a 400-seat and 200 seat multi-purpose hall as well as backstage facilities, music practice rooms, foyer, café, classrooms and much more! It is certainly not your regular church complex. Forbo Flotex was chosen for its ability to withstand heavy foot traffic as well as providing a contemporary aesthetic thanks to the new digital plank designs. There are over 80 million nylon 6.6 fibres per m² which offer superior wear and abrasion resistance. Flotex provides a healthier indoor environment as dirt and allergens are easily removed by vacuuming, in fact, Flotex releases 30% more dirt during cleaning than conventional carpet. With the hundreds of thousands of visitors per year, the allergy UK approved floor covering was a perfect fit for a healthy floor. Additionally, 200m2 of Coral entrance flooring was installed to help stop dirt and moisture entering the building.

## **Used Products**

Flotex Planks Seagrass liquorice

Flotex Planks Seagrass charcoal

Flotex Planks Seagrass almond

Flotex Planks Concrete

Flotex Planks Concrete thunder

Flotex Planks Box-cross pearl

Flotex Planks Box-cross anthracite

Flotex Planks Box-cross granite

Flotex Planks Lava Tambora

Flotex Planks Lava Krakatoa

Allura Flex Material natural concrete

Flotex Linear tiles Integrity<sup>2</sup> granite

Coral Brush hurricane grey

Flotex Colour sheet Calgary ash