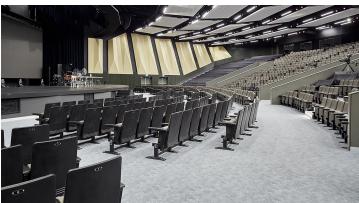

## creating better environments

Faith Community church is a newly built state of the art building, which comprises a modern and well-appointed 1400-seat auditorium, a 400-seat and 200 seat multi-purpose hall as well as backstage facilities, music practice rooms, foyer, café, classrooms and much more! It is certainly not your regular church complex. Forbo Flotex was chosen for its ability to withstand heavy foot traffic as well as providing a contemporary aesthetic thanks to the new digital plank designs. There are over 80 million nylon 6.6 fibres per m² which offer superior wear and abrasion resistance. Flotex provides a healthier indoor environment as dirt and allergens are easily removed by vacuuming, in fact, Flotex releases 30% more dirt during cleaning than conventional carpet. With the hundreds of thousands of visitors per year, the allergy UK approved floor covering was a perfect fit for a healthy floor. Additionally, 200m2 of Coral entrance flooring was installed to help stop dirt and moisture entering the building.