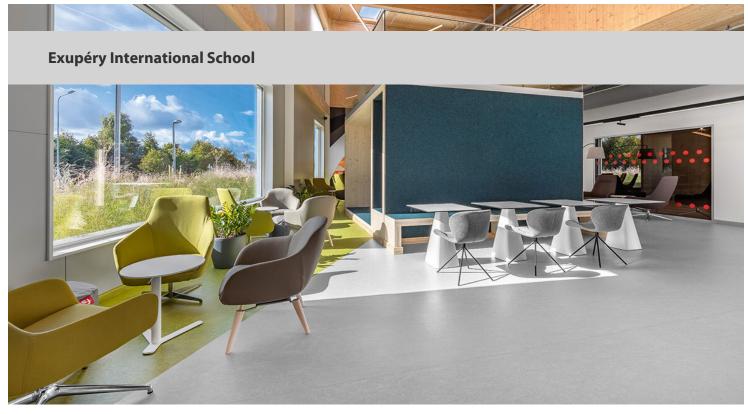

Exupéry International School provides a caring and challenging learning environment that fosters international mindedness and multilingualism. Students at this school are inspired to become creative, resilient and responsible citizens who will thrive and be happy within our ever-changing technological world. Various Forbo floor coverings have been used for the school: Marmoleum, Tessera carpet tiles, Step safety vinyl, Sphera Energetic homogeneous vinyl, Needlefelt and Coral and Nuway entrance flooring. Below you can find a selection of the colours used.