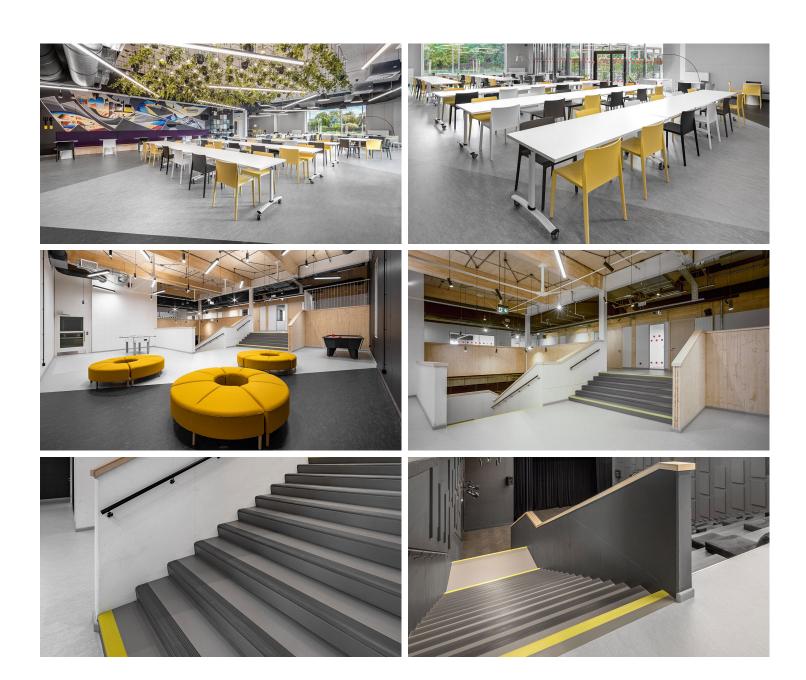

Exupéry International School provides a caring and challenging learning environment that fosters international mindedness and multilingualism. Students at this school are inspired to become creative, resilient and responsible citizens who will thrive and be happy within our ever-changing technological world. Various Forbo floor coverings have been used for the school: Marmoleum, Tessera carpet tiles, Step safety vinyl, Sphera Energetic homogeneous vinyl, Needlefelt and Coral and Nuway entrance flooring. Below you can find a selection of the colours used.

## **Used Products**

Safestep Aqua

Marmoleun Fresco

Marmoleum Real eiger

Marmoleum Rea chartreuse

Marmoleum Real dove grey