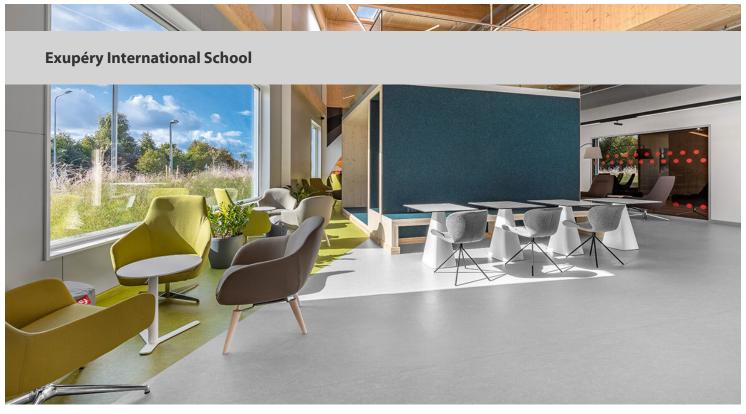

Exupéry International School provides a caring and challenging learning environment that fosters international mindedness and multilingualism. Students at this school are inspired to become creative, resilient and responsible citizens who will thrive and be happy within our ever-changing technological world. Various Forbo floor coverings have been used for the school: Marmoleum, Tessera carpet tiles, Step safety vinyl, Sphera Energetic homogeneous vinyl, Needlefelt and Coral and Nuway entrance flooring. Below you can find a selection of the colours used.

| Location     | Piņķi, Latvia                   |
|--------------|---------------------------------|
| Architect    | 8 A.M. Juris Lasis; Laura Pelše |
| Photographer | Klāvs Loris                     |