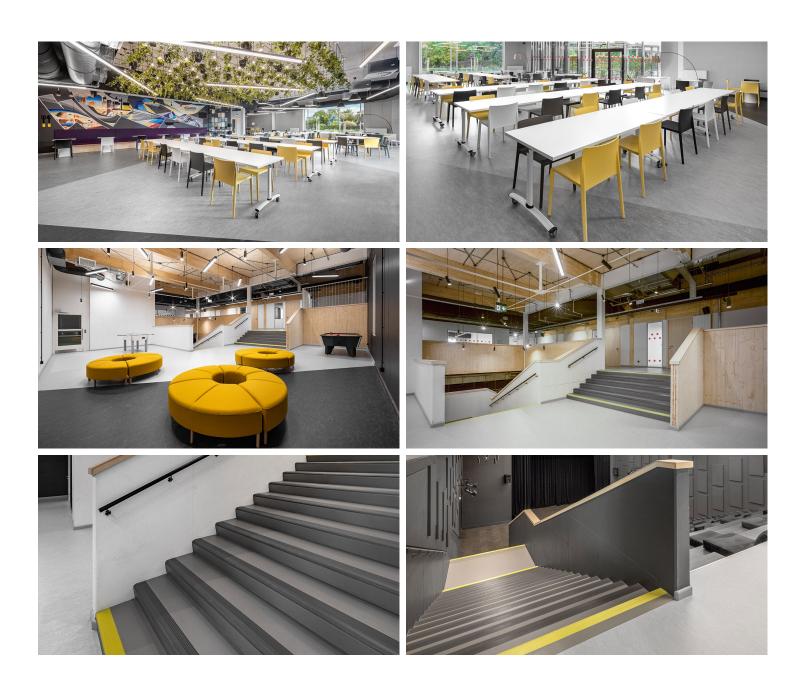

Exupéry International School provides a caring and challenging learning environment that fosters international mindedness and multilingualism. Students at this school are inspired to become creative, resilient and responsible citizens who will thrive and be happy within our ever-changing technological world. Various Forbo floor coverings have been used for the school: Marmoleum, Tessera carpet tiles, Step safety vinyl, Sphera Energetic homogeneous vinyl, Needlefelt and Coral and Nuway entrance flooring. Below you can find a selection of the colours used.