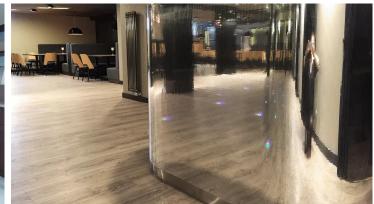

## **Exodus Entertaintment Center, Bilcza, Poland**

The ultra-modern entertainment center with SPA, café / bar, a climbing wall, bowling and billiards. Forbo provided the range of flooring adapted to all kind of interior: Entrance flooring Coral, LVT Allura, Flotex flocked flooring, Marmoleum and digital printed Eternal.