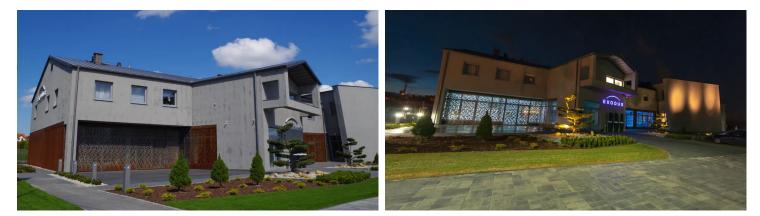

## **Exodus Entertaintment Center, Bilcza, Poland**

The ultra-modern entertainment center with SPA, café / bar, a climbing wall, bowling and billiards. Forbo provided the range of flooring adapted to all kind of interior: Entrance flooring Coral, LVT Allura, Flotex flocked flooring, Marmoleum and digital printed Eternal.

| Date of completion 2016 |                                                       |
|-------------------------|-------------------------------------------------------|
| Interior architect      | DESIGNERIA PRACOWNIA PROJEKTU<br>AGNIESZKA BOJAROWICZ |
| Location                | Bilcza, Polska                                        |