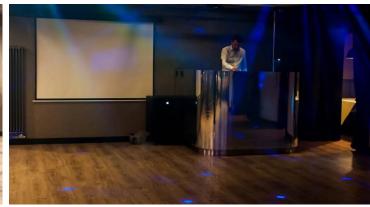

## **Exodus Entertaintment Center, Bilcza, Poland**

The ultra-modern entertainment center with SPA, café / bar, a climbing wall, bowling and billiards. Forbo provided the range of flooring adapted to all kind of interior: Entrance flooring Coral, LVT Allura, Flotex flocked flooring, Marmoleum and digital printed Eternal.