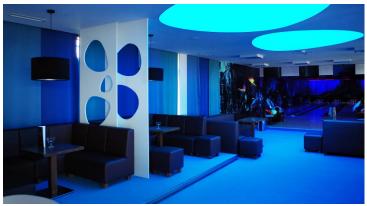

## **Exodus Entertaintment Center, Bilcza, Poland**

The ultra-modern entertainment center with SPA, café / bar, a climbing wall, bowling and billiards. Forbo provided the range of flooring adapted to all kind of interior: Entrance flooring Coral, LVT Allura, Flotex flocked flooring, Marmoleum and digital printed Eternal.