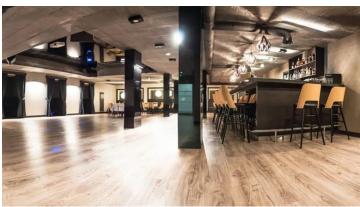

## **Exodus Entertaintment Center, Bilcza, Poland**

The ultra-modern entertainment center with SPA, café / bar, a climbing wall, bowling and billiards. Forbo provided the range of flooring adapted to all kind of interior: Entrance flooring Coral, LVT Allura, Flotex flocked flooring, Marmoleum and digital printed Eternal.