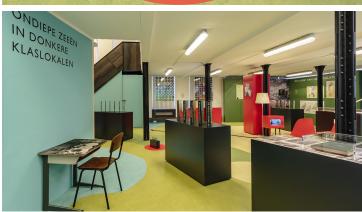

Exhibition about the good old Bosatlas in the GRID Grafisch Museum (graphic museum) in Groningen, The Netherlands. Who has not been raised with it? The beautifully designed and informative exhibition can be seen until the end of October 2019. The exhibition will then be moved for 6 months to the National Education Museum in Dordrecht. The colorful linoleum floor is inspired by the colors and shapes of the Bosatlas.