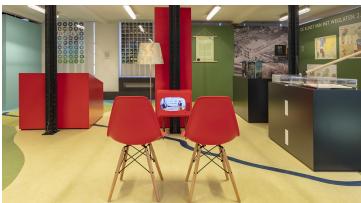

Exhibition about the good old Bosatlas in the GRID Grafisch Museum (graphic museum) in Groningen, The Netherlands. Who has not been raised with it? The beautifully designed and informative exhibition can be seen until the end of October 2019. The exhibition will then be moved for 6 months to the National Education Museum in Dordrecht. The colorful linoleum floor is inspired by the colors and shapes of the Bosatlas.