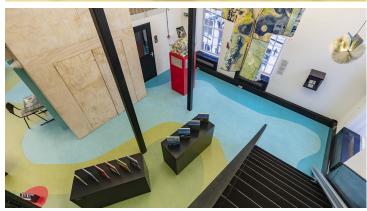

Exhibition about the good old Bosatlas in the GRID Grafisch Museum (graphic museum) in Groningen, The Netherlands. Who has not been raised with it? The beautifully designed and informative exhibition can be seen until the end of October 2019. The exhibition will then be moved for 6 months to the National Education Museum in Dordrecht. The colorful linoleum floor is inspired by the colors and shapes of the Bosatlas.