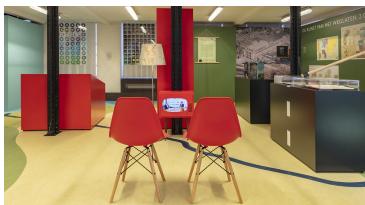

Exhibition about the good old Bosatlas in the GRID Grafisch Museum (graphic museum) in Groningen, The Netherlands. Who has not been raised with it? The beautifully designed and informative exhibition can be seen until the end of October 2019. The exhibition will then be moved for 6 months to the National Education Museum in Dordrecht. The colorful linoleum floor is inspired by the colors and shapes of the Bosatlas.