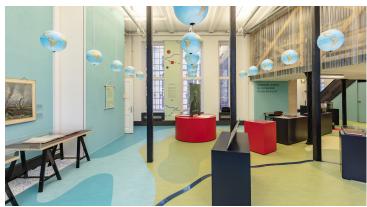

Exhibition about the good old Bosatlas in the GRID Grafisch Museum (graphic museum) in Groningen, The Netherlands. Who has not been raised with it? The beautifully designed and informative exhibition can be seen until the end of October 2019. The exhibition will then be moved for 6 months to the National Education Museum in Dordrecht. The colorful linoleum floor is inspired by the colors and shapes of the Bosatlas.