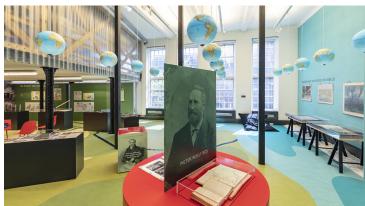

Exhibition about the good old Bosatlas in the GRID Grafisch Museum (graphic museum) in Groningen, The Netherlands. Who has not been raised with it? The beautifully designed and informative exhibition can be seen until the end of October 2019. The exhibition will then be moved for 6 months to the National Education Museum in Dordrecht. The colorful linoleum floor is inspired by the colors and shapes of the Bosatlas.