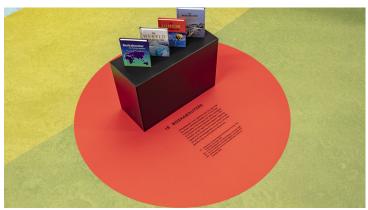

Exhibition about the good old Bosatlas in the GRID Grafisch Museum (graphic museum) in Groningen, The Netherlands. Who has not been raised with it? The beautifully designed and informative exhibition can be seen until the end of October 2019. The exhibition will then be moved for 6 months to the National Education Museum in Dordrecht. The colorful linoleum floor is inspired by the colors and shapes of the Bosatlas.