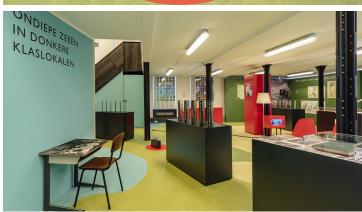

Exhibition about the good old Bosatlas in the GRID Grafisch Museum (graphic museum) in Groningen, The Netherlands. Who has not been raised with it? The beautifully designed and informative exhibition can be seen until the end of October 2019. The exhibition will then be moved for 6 months to the National Education Museum in Dordrecht. The colorful linoleum floor is inspired by the colors and shapes of the Bosatlas.