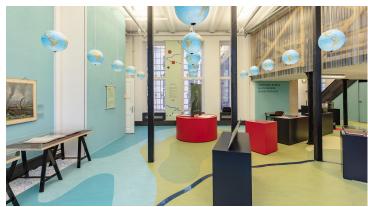

Exhibition about the good old Bosatlas in the GRID Grafisch Museum (graphic museum) in Groningen, The Netherlands. Who has not been raised with it? The beautifully designed and informative exhibition can be seen until the end of October 2019. The exhibition will then be moved for 6 months to the National Education Museum in Dordrecht. The colorful linoleum floor is inspired by the colors and shapes of the Bosatlas.