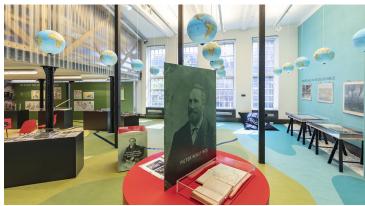

Exhibition about the good old Bosatlas in the GRID Grafisch Museum (graphic museum) in Groningen, The Netherlands. Who has not been raised with it? The beautifully designed and informative exhibition can be seen until the end of October 2019. The exhibition will then be moved for 6 months to the National Education Museum in Dordrecht. The colorful linoleum floor is inspired by the colors and shapes of the Bosatlas.