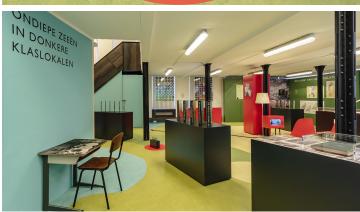

Exhibition about the good old Bosatlas in the GRID Grafisch Museum (graphic museum) in Groningen, The Netherlands. Who has not been raised with it? The beautifully designed and informative exhibition can be seen until the end of October 2019. The exhibition will then be moved for 6 months to the National Education Museum in Dordrecht. The colorful linoleum floor is inspired by the colors and shapes of the Bosatlas.