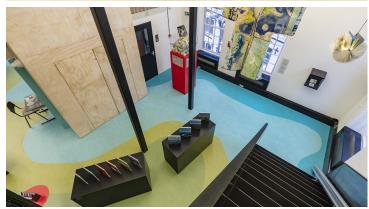

Exhibition about the good old Bosatlas in the GRID Grafisch Museum (graphic museum) in Groningen, The Netherlands. Who has not been raised with it? The beautifully designed and informative exhibition can be seen until the end of October 2019. The exhibition will then be moved for 6 months to the National Education Museum in Dordrecht. The colorful linoleum floor is inspired by the colors and shapes of the Bosatlas.