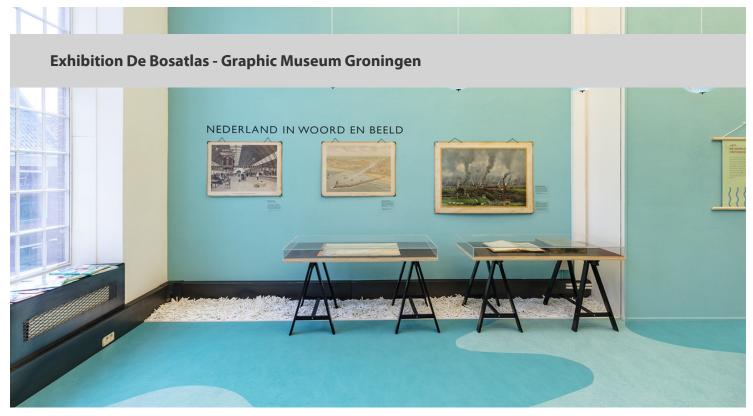

Exhibition about the good old Bosatlas in the GRID Grafisch Museum (graphic museum) in Groningen, The Netherlands. Who has not been raised with it? The beautifully designed and informative exhibition can be seen until the end of October 2019. The exhibition will then be moved for 6 months to the National Education Museum in Dordrecht. The colorful linoleum floor is inspired by the colors and shapes of the Bosatlas.