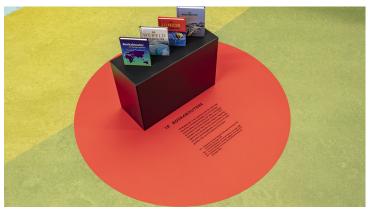

Exhibition about the good old Bosatlas in the GRID Grafisch Museum (graphic museum) in Groningen, The Netherlands. Who has not been raised with it? The beautifully designed and informative exhibition can be seen until the end of October 2019. The exhibition will then be moved for 6 months to the National Education Museum in Dordrecht. The colorful linoleum floor is inspired by the colors and shapes of the Bosatlas.