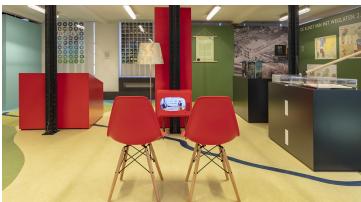

Exhibition about the good old Bosatlas in the GRID Grafisch Museum (graphic museum) in Groningen, The Netherlands. Who has not been raised with it? The beautifully designed and informative exhibition can be seen until the end of October 2019. The exhibition will then be moved for 6 months to the National Education Museum in Dordrecht. The colorful linoleum floor is inspired by the colors and shapes of the Bosatlas.