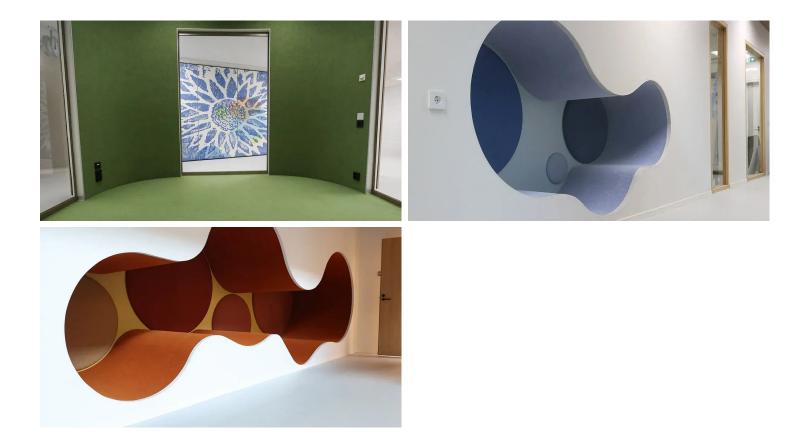

## Etelä-Hervanta school

For this school project, the architect used a combination of Flotex Colour sheet and Flotex Colour tiles. The architect already used Flotex for other projects and prefers this flooring solution for schools because of its durable properties, quality, comfort and warmth.