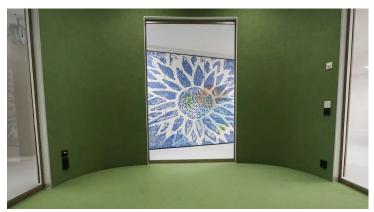

## creating better environments

For this school project, the architect used a combination of Flotex Colour sheet and Flotex Colour tiles. The architect already used Flotex for other projects and prefers this flooring solution for schools because of its durable properties, quality, comfort and warmth.