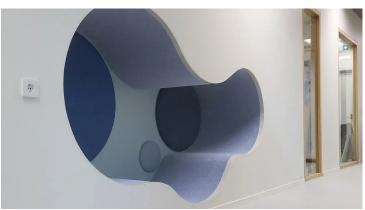

## creating better environments

For this school project, the architect used a combination of Flotex Colour sheet and Flotex Colour tiles. The architect already used Flotex for other projects and prefers this flooring solution for schools because of its durable properties, quality, comfort and warmth.