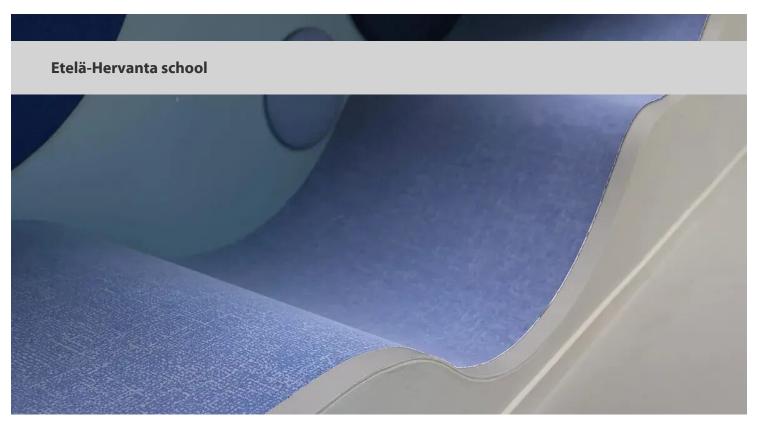

## creating better environments

For this school project, the architect used a combination of Flotex Colour sheet and Flotex Colour tiles. The architect already used Flotex for other projects and prefers this flooring solution for schools because of its durable properties, quality, comfort and warmth.