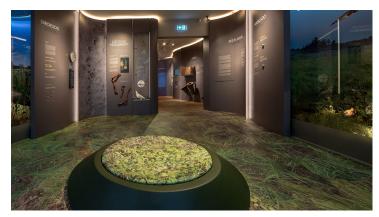

## **Estonian Museum of Natural History**

The Estonian Museum of Natural History created a new permanent exhibition called "Estonian Bogs" to introduce different types of bogs. The digitally printed Eternal floor creates a visual experience of walking on the bog. Different types of bogs mesh seamlessly into one another on the floor and intensify the experience for the visitors.