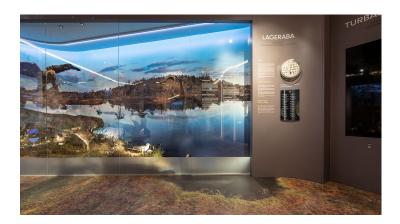

## **Estonian Museum of Natural History**

The Estonian Museum of Natural History created a new permanent exhibition called "Estonian Bogs" to introduce different types of bogs. The digitally printed Eternal floor creates a visual experience of walking on the bog. Different types of bogs mesh seamlessly into one another on the floor and intensify the experience for the visitors.