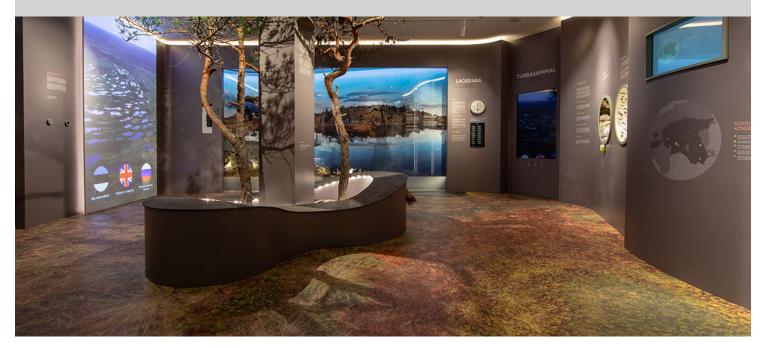

## **Estonian Museum of Natural History**

The Estonian Museum of Natural History created a new permanent exhibition called "Estonian Bogs" to introduce different types of bogs. The digitally printed Eternal floor creates a visual experience of walking on the bog. Different types of bogs mesh seamlessly into one another on the floor and intensify the experience for the visitors.