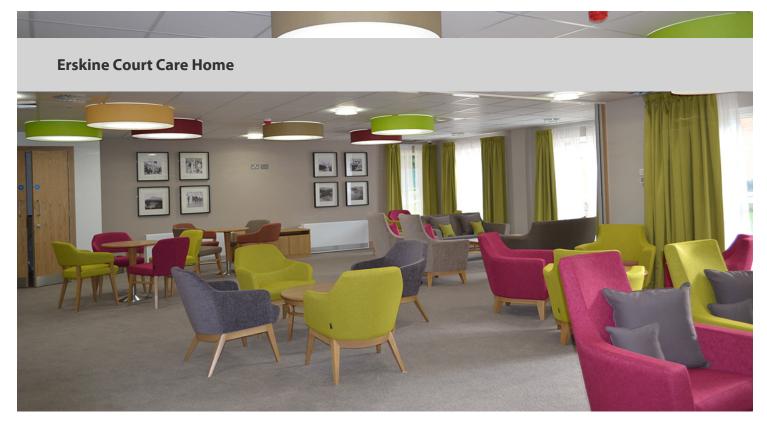

## creating better environments

Forbo Flooring Systems has played a vital role in bringing the outside in during the design of a new extra-care housing scheme, for Southampton City Council thanks to its range of colourful and practical floor covering solutions available. The result is a design that ensures that the residents have a bright, healthy and hygienic environment to live in and subsequently, the project won a Commended award in the Fly Forbo 16/17 competition. Design Consultant Alex Salway, from Daring Design UK Ltd, designed the interior of Erskine Court for Southampton City Council; a 'housing with care' facility designed for the over 55s and one of the first of its kind in Southern England. Residents have access to care 24/7 if they need it, while also maintaining their independence and having space in which to socialise and be part of a community.