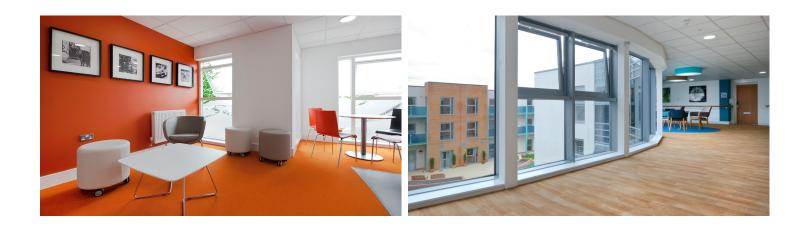

## creating better environments

Forbo Flooring Systems has played a vital role in bringing the outside in during the design of a new extra-care housing scheme, for Southampton City Council thanks to its range of colourful and practical floor covering solutions available. The result is a design that ensures that the residents have a bright, healthy and hygienic environment to live in and subsequently, the project won a Commended award in the Fly Forbo 16/17 competition. Design Consultant Alex Salway, from Daring Design UK Ltd, designed the interior of Erskine Court for Southampton City Council; a 'housing with care' facility designed for the over 55s and one of the first of its kind in Southern England. Residents have access to care 24/7 if they need it, while also maintaining their independence and having space in which to socialise and be part of a community.

## **Used Products**

Flotex Naturals (stocked)

Flotex Colour sheet Metro tangerine

Flotex Colour sheet Metro petrol

Flotex Colour sheet Metro citrus