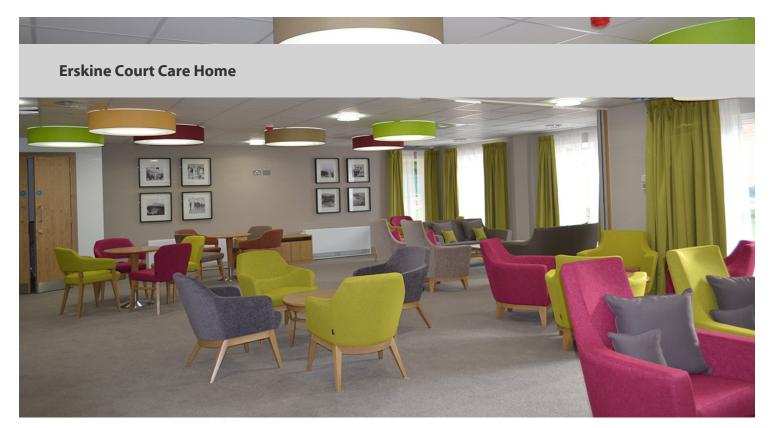

## creating better environments

Forbo Flooring Systems has played a vital role in bringing the outside in during the design of a new extra-care housing scheme, for Southampton City Council thanks to its range of colourful and practical floor covering solutions available. The result is a design that ensures that the residents have a bright, healthy and hygienic environment to live in and subsequently, the project won a Commended award in the Fly Forbo 16/17 competition. Design Consultant Alex Salway, from Daring Design UK Ltd, designed the interior of Erskine Court for Southampton City Council; a 'housing with care' facility designed for the over 55s and one of the first of its kind in Southern England. Residents have access to care 24/7 if they need it, while also maintaining their independence and having space in which to socialise and be part of a community.