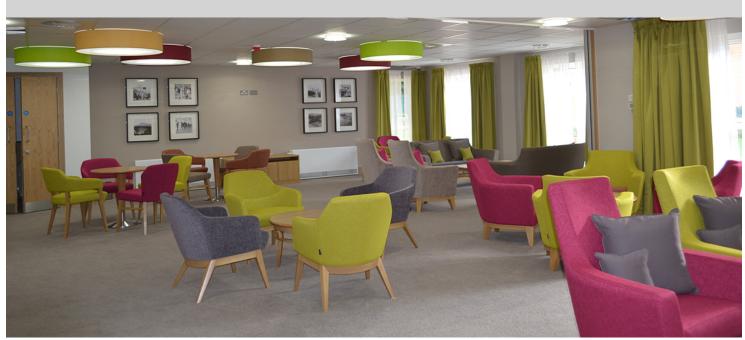

## **Erskine Court Care Home**

Forbo Flooring Systems has played a vital role in bringing the outside in during the design of a new extra-care housing scheme, for Southampton City Council thanks to its range of colourful and practical floor covering solutions available. The result is a design that ensures that the residents have a bright, healthy and hygienic environment to live in and subsequently, the project won a Commended award in the Fly Forbo 16/17 competition. Design Consultant Alex Salway, from Daring Design UK Ltd, designed the interior of Erskine Court for Southampton City Council; a 'housing with care' facility designed for the over 55s and one of the first of its kind in Southern England. Residents have access to care 24/7 if they need it, while also maintaining their independence and having space in which to socialise and be part of a community.