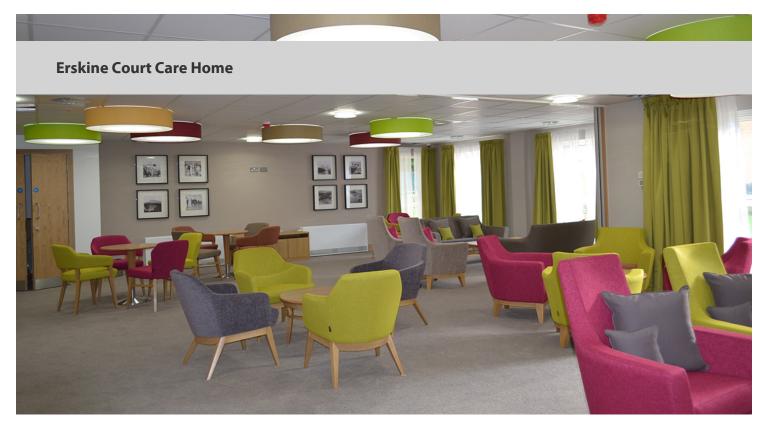

## creating better environments

Forbo Flooring Systems has played a vital role in bringing the outside in during the design of a new extra-care housing scheme, for Southampton City Council thanks to its range of colourful and practical floor covering solutions available. The result is a design that ensures that the residents have a bright, healthy and hygienic environment to live in and subsequently, the project won a Commended award in the Fly Forbo 16/17 competition. Design Consultant Alex Salway, from Daring Design UK Ltd, designed the interior of Erskine Court for Southampton City Council; a 'housing with care' facility designed for the over 55s and one of the first of its kind in Southern England. Residents have access to care 24/7 if they need it, while also maintaining their independence and having space in which to socialise and be part of a community.