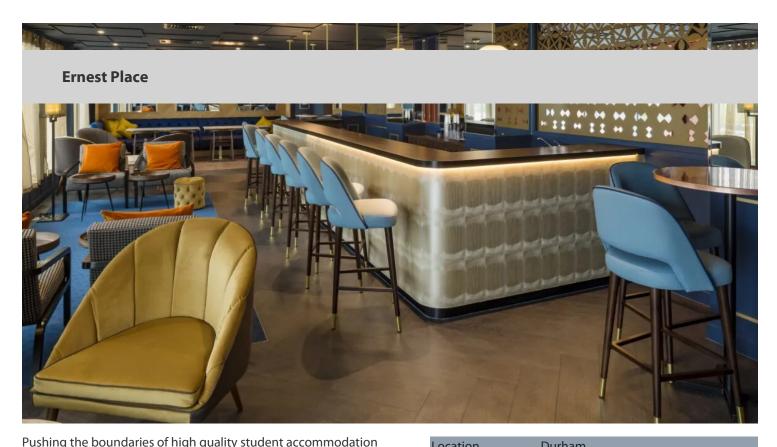

deign, Ernest Place, located in Durham City centre is more akin to a luxury hotel, high quality specifications on material finishes were chosen to complement the wow-factor accommodation and associated facilities. Within this brief, a host of Forbo Flooring Systems' products were installed adding significant interest; not only in creating spaces of sophistication and comfort, but also in forming clear circulation zones. The superbly designed interior has led this project winning the annual Fly Forbo 2017/2018 competition. Ernest Place is a purpose-built student accommodation developed on a previously disused industrial site, within a residential area of Durham. It consists of 362 bedrooms with a mix of five and six bed en-suite cluster flats and various studio apartments. In addition to the living accommodation, the building also has many social areas including a resident's lounge, sky lounge with external roof terrace, dinner party rooms, a state of the art cinema, fitness suite and even a sauna. Mark Brown, Director at Greenwell Design, comments: "Student accommodation trends are changing year on year and now go far beyond one communal lounge. For this project, the design was very much centred around students socialising together and creating spaces where they can live, study and foster friendships in a safe and modern environment. The scheme has sought to create a comfortable but cutting-edge facility with high quality materials throughout. Forbo's flooring helped to accentuate and bring out the quality, working with its range of products to give an enviable finish in a cost effective manner. "Working with Collegiate AC, which has a well-established link with Forbo, we have successfully used Forbo on all of our student schemes to date for Studious Investment Management. Forbo offers such a wide variety of high quality floors; it makes our life easier in picking and choosing ranges and textures from one supplier. Sarlon XL is particularly popular for our student schemes as it offers a very good, enhanced acoustic rating - and for Ernest Place this natural wood effect vinyl floor covering was used in all the circulation corridors providing a high httpact ୪୦୯୯୪ର ହେଉଟେ ଅଟେ ଅଟେ ଅଟେ ଅଟେ ନାର୍ଥ traffic areas.