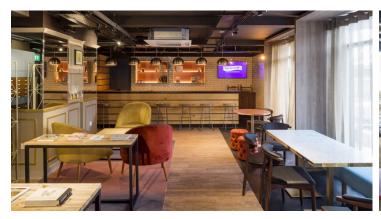

deign, Ernest Place, located in Durham City centre is more akin to a luxury hotel, high quality specifications on material finishes were chosen to complement the wow-factor accommodation and associated facilities. Within this brief, a host of Forbo Flooring Systems' products were installed adding significant interest; not only in creating spaces of sophistication and comfort, but also in forming clear circulation zones. The superbly designed interior has led this project winning the annual Fly Forbo 2017/2018 competition. Ernest Place is a purpose-built student accommodation developed on a previously disused industrial site, within a residential area of Durham. It consists of 362 bedrooms with a mix of five and six bed en-suite cluster flats and various studio apartments. In addition to the living accommodation, the building also has many social areas including a resident's lounge, sky lounge with external roof terrace, dinner party rooms, a state of the art cinema, fitness suite and even a sauna. Mark Brown, Director at Greenwell Design, comments: "Student accommodation trends are changing year on year and now go far beyond one communal lounge. For this project, the design was very much centred around students socialising together and creating spaces where they can live, study and foster friendships in a safe and modern environment. The scheme has sought to create a comfortable but cutting-edge facility with high quality materials throughout. Forbo's flooring helped to accentuate and bring out the quality, working with its range of products to give an enviable finish in a cost effective manner. "Working with Collegiate AC, which has a well-established link with Forbo, we have successfully used Forbo on all of our student schemes to date for Studious Investment Management. Forbo offers such a wide variety of high quality floors; it makes our life easier in picking and choosing ranges and textures from one supplier. Sarlon XL is particularly popular for our student schemes as it offers a very good, enhanced acoustic rating - and for Ernest Place this natural wood effect vinyl floor covering was used in all the circulation corridors providing a high httpact ୪୦୯୯୪ର ହେଉଟେ ଅଟେ ଅଟେ ଅଟେ ଅଟେ ନାର୍ଥ traffic areas.