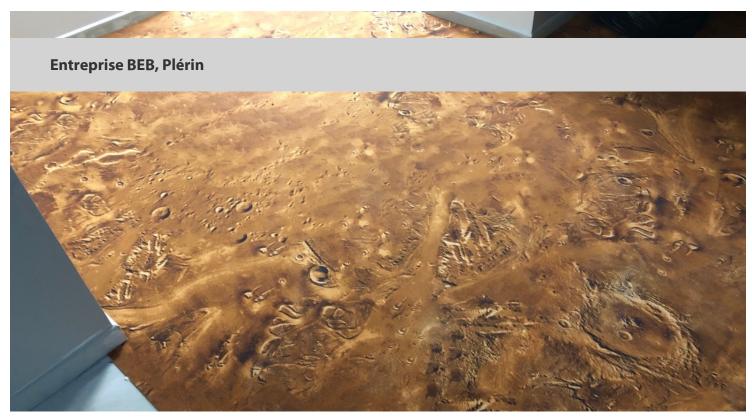

The architect in charge of the "BeB Enterprise" project trusted Forbo Flooring Systems to choose the flooring. She turned to the Flotex range, a flocked textile flooring known for its acoustic properties, walking comfort and ease of maintenance. The proposed Flotex Lab service allows you to create a custom flooring that is suitable for its establishment. Créa' Flotex offers high-definition printing, tailored to create a unique location.