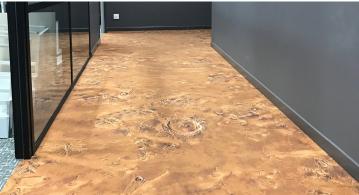

The architect in charge of the "BeB Enterprise" project trusted Forbo Flooring Systems to choose the flooring. She turned to the Flotex range, a flocked textile flooring known for its acoustic properties, walking comfort and ease of maintenance. The proposed Flotex Lab service allows you to create a custom flooring that is suitable for its establishment. Créa' Flotex offers high-definition printing, tailored to create a unique location.