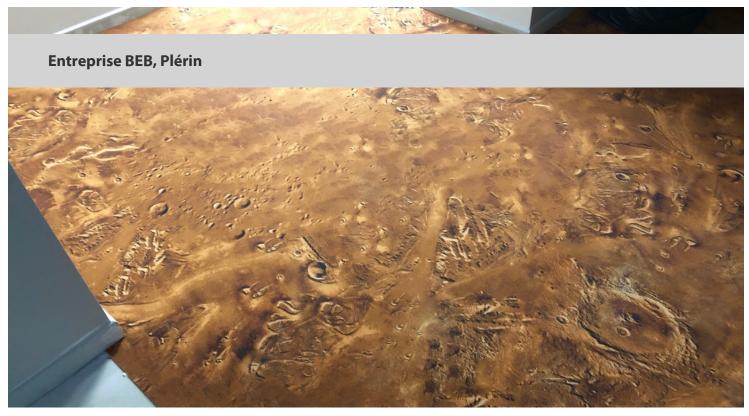

The architect in charge of the "BeB Enterprise" project trusted Forbo Flooring Systems to choose the flooring. She turned to the Flotex range, a flocked textile flooring known for its acoustic properties, walking comfort and ease of maintenance. The proposed Flotex Lab service allows you to create a custom flooring that is suitable for its establishment. Créa' Flotex offers high-definition printing, tailored to create a unique location.

| Project name      | Entreprise BEB                 |
|-------------------|--------------------------------|
| Location          | Plérin - 22                    |
| Interior Designer | Delphine DENIS-PIDOUX          |
| Installation by   | Frank Moro Décoration - Plérin |