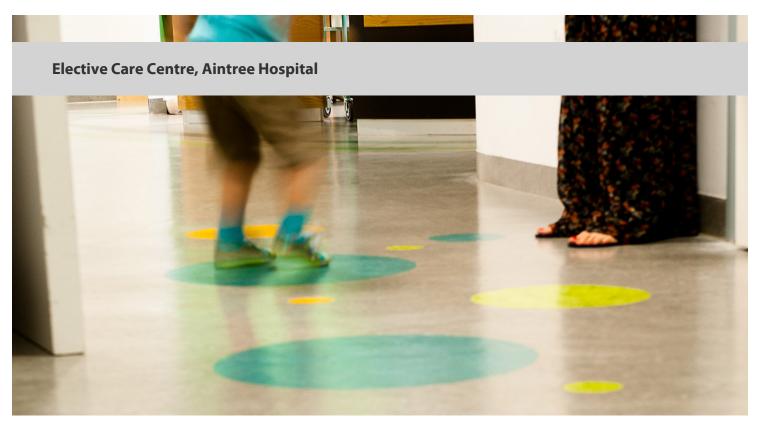

## creating better environments

When Nightingale Associates began work on a new £34 million Elective Care Centre at Liverpool's Aintree University Hospitals, strict standards of hygiene, durability and sustainability were set across all aspects of the design, including the flooring. Searching for a reliable solution, the team had no hesitation in specifying a product they have been using for more than 25 years: Forbo Flooring System's Marmoleum.

Interior Design Nightingale Associates
Flooring Contractor PCS Flooring, Formby

Location Aintree University Hospital, Liverpool

**Featured Flooring Products** 

Marmoleum Real chartreuse

Marmoleum Real dandelion