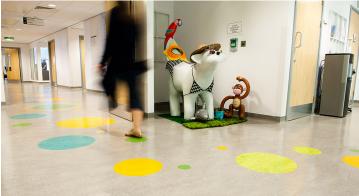

## creating better environments

When Nightingale Associates began work on a new £34 million Elective Care Centre at Liverpool's Aintree University Hospitals, strict standards of hygiene, durability and sustainability were set across all aspects of the design, including the flooring. Searching for a reliable solution, the team had no hesitation in specifying a product they have been using for more than 25 years: Forbo Flooring System's Marmoleum.

Interior Design Nightingale Associates
Flooring Contractor PCS Flooring, Formby

Location Aintree University Hospital, Liverpool

**Featured Flooring Products** 

Marmoleum Real chartreuse

Marmoleum Real dandelion