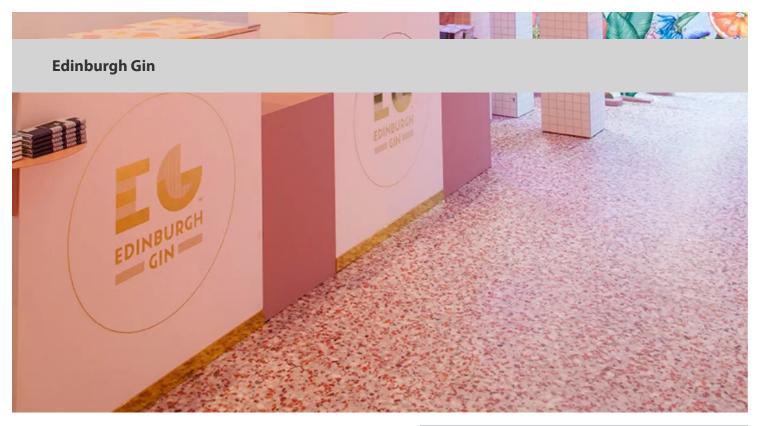

## creating better environments

When Edinburgh Gin wanted to open its latest pop-up store in Edinburgh city centre, they tasked Exhibeo VM to design a store which reinforced the company's branding, whilst creating a lasting visual impact. Using a colourful, textured look to elevate the customer experience and entice shoppers into the store, Exhibeo VM specified Forbo Flooring Systems' adhesive-free Modul'up range in the Coral Terrazzo colourway, to bring the vision to life.

## Used Products

Modul'up 19 dB Graphic coral terrazzo