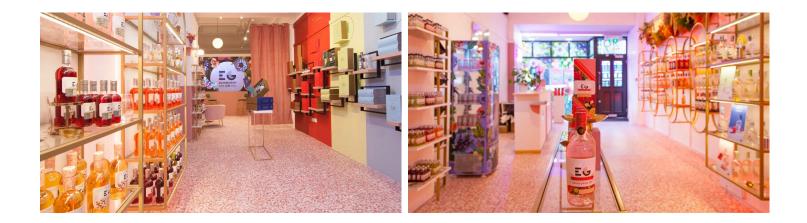

## creating better environments

When Edinburgh Gin wanted to open its latest pop-up store in Edinburgh city centre, they tasked Exhibeo VM to design a store which reinforced the company's branding, whilst creating a lasting visual impact. Using a colourful, textured look to elevate the customer experience and entice shoppers into the store, Exhibeo VM specified Forbo Flooring Systems' adhesive-free Modul'up range in the Coral Terrazzo colourway, to bring the vision to life.