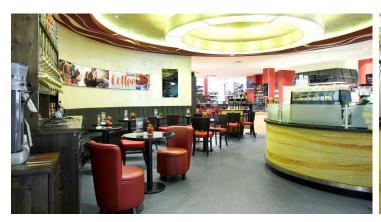

## creating better environments

Edeka Frischecenter Zurheide has seven supermarkets in Rhineland, that offer a variety of fresh food. The market in Bottrop was renovated in 2011. Allura seagrass tiles were installed in the coffee corner.

Project name Edeka Frischecenter Zurheide Location Bottrop, Germany

Date of completion 2011

**Used Products** 