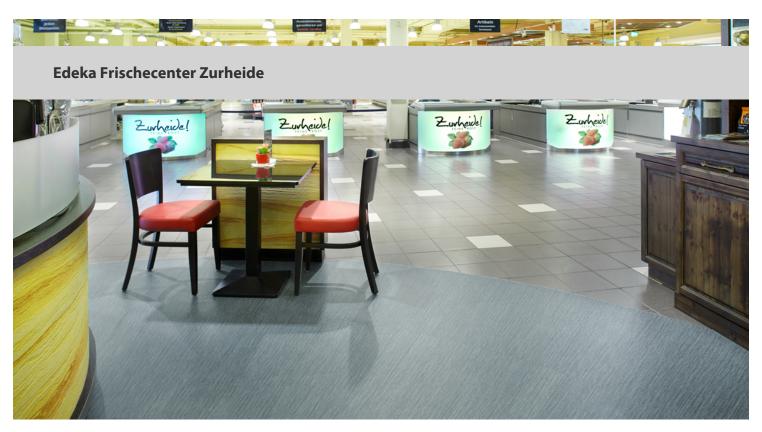

## creating better environments

Edeka Frischecenter Zurheide has seven supermarkets in Rhineland, that offer a variety of fresh food. The market in Bottrop was renovated in 2011. Allura seagrass tiles were installed in the coffee corner.

Project name Edeka Frischecenter Zurheide Location Bottrop, Germany

Date of completion 2011

**Used Products** 