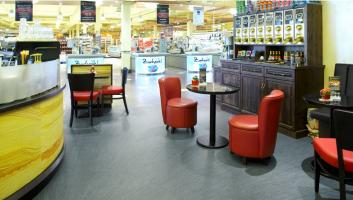

## creating better environments

Edeka Frischecenter Zurheide has seven supermarkets in Rhineland, that offer a variety of fresh food. The market in Bottrop was renovated in 2011. Allura seagrass tiles were installed in the coffee corner.

Project name Edeka Frischecenter Zurheide Location Bottrop, Germany

Date of completion 2011

**Used Products** 