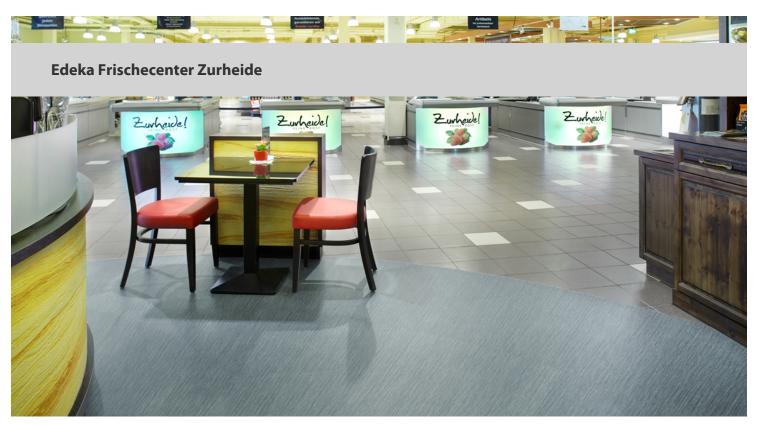

## creating better environments

Edeka Frischecenter Zurheide has seven supermarkets in Rhineland, that offer a variety of fresh food. The market in Bottrop was renovated in 2011. Allura seagrass tiles were installed in the coffee corner.