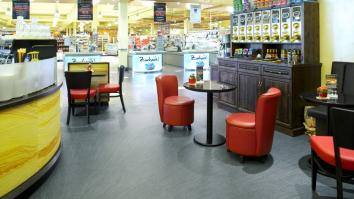

## creating better environments

Edeka Frischecenter Zurheide has seven supermarkets in Rhineland, that offer a variety of fresh food. The market in Bottrop was renovated in 2011. Allura seagrass tiles were installed in the coffee corner.