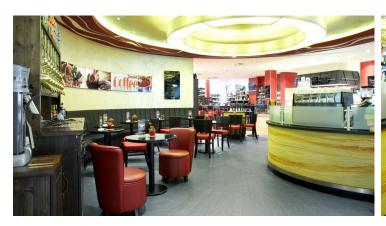

## creating better environments

Edeka Frischecenter Zurheide has seven supermarkets in Rhineland, that offer a variety of fresh food. The market in Bottrop was renovated in 2011. Allura seagrass tiles were installed in the coffee corner.