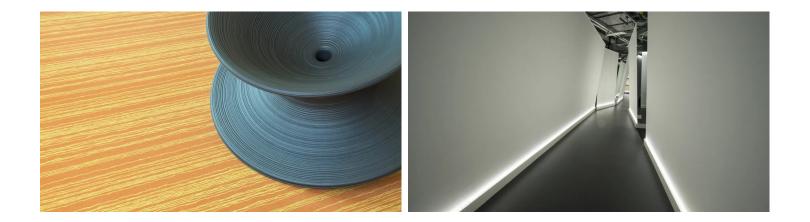

## creating better environments

At the new European headquarters of EON Reality, a world leading interactive 3D software provider, a variety of Forbo floor coverings have been specified for a futuristic interior, designed to challenge and stimulate the senses. The floor coverings used in this project are Eternal Slate 13562 black (design vinyl sheet) and Flotex Vision Linear Cord (flocked flooring). Eternal Slate 13562 is no longer in collection. The tabletop below shows a similar colour: Eternal Material charcoal slate. Click here to see the complete Flotex Linear Cord range on the Flotex Vision digital library Click here for more information on Flotex Vision