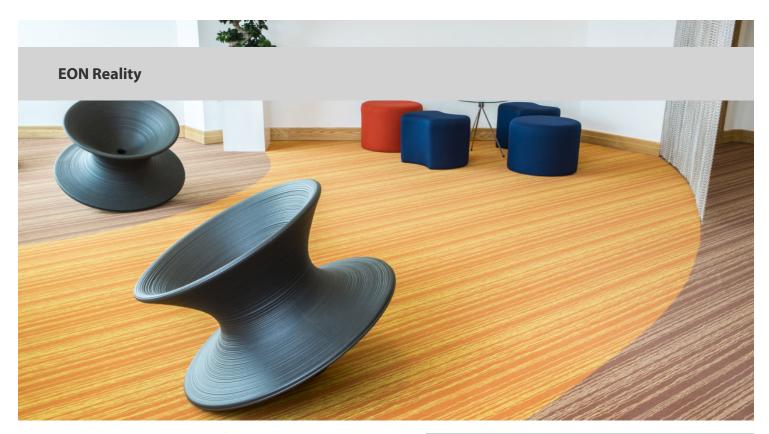

## creating better environments

At the new European headquarters of EON Reality, a world leading interactive 3D software provider, a variety of Forbo floor coverings have been specified for a futuristic interior, designed to challenge and stimulate the senses. The floor coverings used in this project are Eternal Slate 13562 black (design vinyl sheet) and Flotex Vision Linear Cord (flocked flooring). Eternal Slate 13562 is no longer in collection. The tabletop below shows a similar colour: Eternal Material charcoal slate. Click here to see the complete Flotex Linear Cord range on the Flotex Vision digital library Click here for more information on Flotex Vision