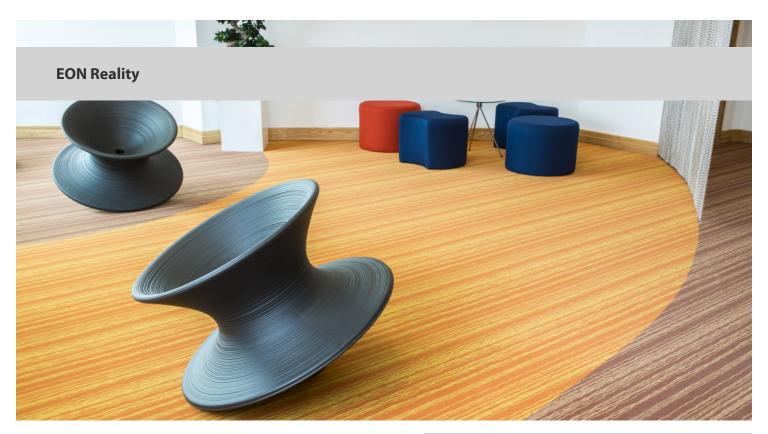

## creating better environments

At the new European headquarters of EON Reality, a world leading interactive 3D software provider, a variety of Forbo floor coverings have been specified for a futuristic interior, designed to challenge and stimulate the senses. The floor coverings used in this project are Eternal Slate 13562 black (design vinyl sheet) and Flotex Vision Linear Cord (flocked flooring). Eternal Slate 13562 is no longer in collection. The tabletop below shows a similar colour: Eternal Material charcoal slate. Click here to see the complete Flotex Linear Cord range on the Flotex Vision digital library Click here for more information on Flotex Vision