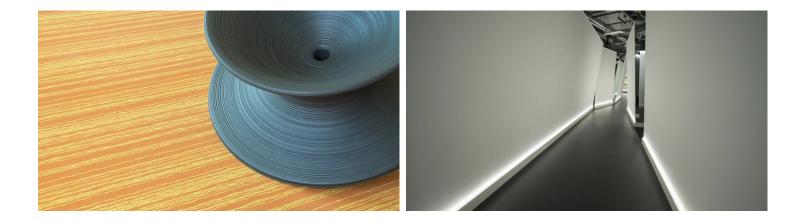

## creating better environments

At the new European headquarters of EON Reality, a world leading interactive 3D software provider, a variety of Forbo floor coverings have been specified for a futuristic interior, designed to challenge and stimulate the senses. The floor coverings used in this project are Eternal Slate 13562 black (design vinyl sheet) and Flotex Vision Linear Cord (flocked flooring). Eternal Slate 13562 is no longer in collection. The tabletop below shows a similar colour: Eternal Material charcoal slate. Click here to see the complete Flotex Linear Cord range on the Flotex Vision digital library Click here for more information on Flotex Vision