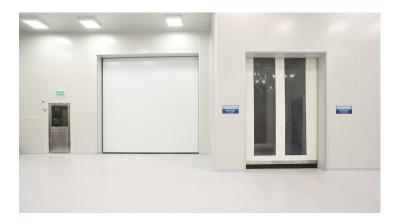

Elektrobudowa SA in Konin is the only plant in Poland where the HV GIS switchgears in SF6 gas services with characteristic voltage up to 123 kV, and GIL busbars in SF6 gas services are produced. The clean room, located in the plant, ensures high standards of quality and cleanliness (it maintains a constant temperature, humidity and adequate air quality or ISO purity class range). Forbo Colorex tiles were chosen for the cleanroom due to the need to maintain restrictive cleanliness parameters that require the use of specialized finishing materials.