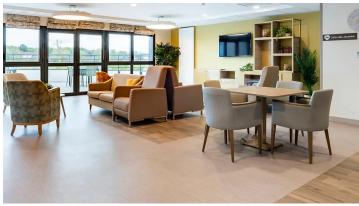

## creating better environments

Domusvi, a home for the dependent elderly (EHPAD) in La Tour de Salvagny, France, has all the comforts of modernity. Residents and their families can enjoy relaxation outdoors, while the living spaces are spacious and tastefully decorated. Russo Architectes opted to install Forbo's Modul'up Compact, a compact flooring that stands up to heavy loads and wheelchairs. The loose-laid flooring system is also quicker and easier to install than a glue-down installation.