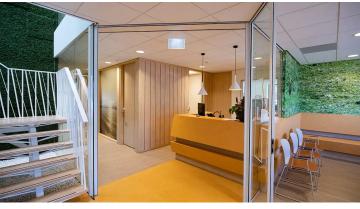

## creating better environments

Forbo's various products are based on technical specifications and design freedom. The colouring of Striato is based a wood-like image but without actual imitation (as is done with many PVC products, for example). Our aim was to be as natural as possible as regards image and material, so as to create visual tranquility. In the entrance area we used a connecting orange zone for the entry of visitors, guiding them both to the reception areas and to the counter and waiting zones. All in one excellent material!