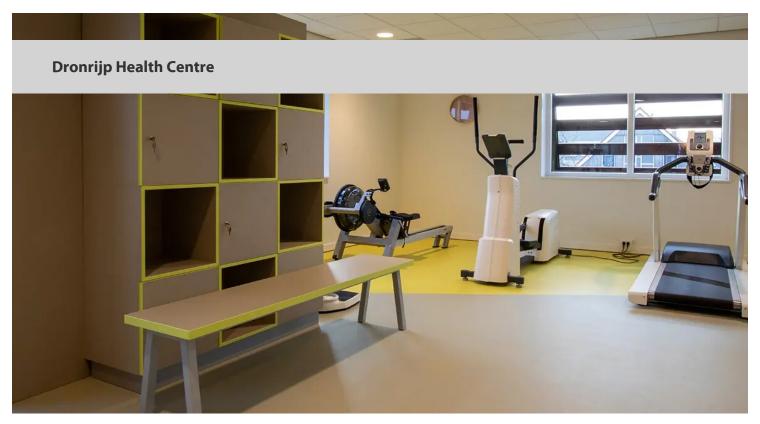

## creating better environments

Forbo's various products are based on technical specifications and design freedom. The colouring of Striato is based a wood-like image but without actual imitation (as is done with many PVC products, for example). Our aim was to be as natural as possible as regards image and material, so as to create visual tranquility. In the entrance area we used a connecting orange zone for the entry of visitors, guiding them both to the reception areas and to the counter and waiting zones. All in one excellent material!