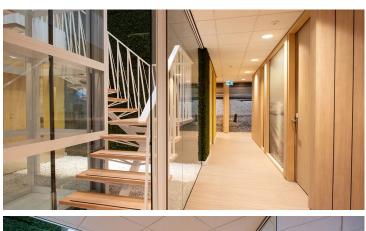

## creating better environments

Forbo's various products are based on technical specifications and design freedom. The colouring of Striato is based a wood-like image but without actual imitation (as is done with many PVC products, for example). Our aim was to be as natural as possible as regards image and material, so as to create visual tranquility. In the entrance area we used a connecting orange zone for the entry of visitors, guiding them both to the reception areas and to the counter and waiting zones. All in one excellent material!