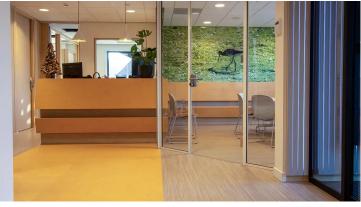

## creating better environments

Forbo's various products are based on technical specifications and design freedom. The colouring of Striato is based a wood-like image but without actual imitation (as is done with many PVC products, for example). Our aim was to be as natural as possible as regards image and material, so as to create visual tranquility. In the entrance area we used a connecting orange zone for the entry of visitors, guiding them both to the reception areas and to the counter and waiting zones. All in one excellent material!