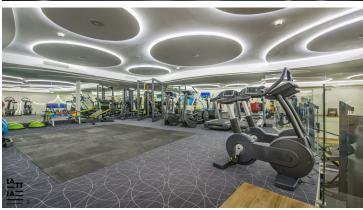

creating better environments

DREAM Spa & Gym Studio is an intimate, premium fitness and well being studio with a unique aesthetic. Very comfortable and extremely durable, Flotex Vision carpet was selected for both the gym and spa rooms. Flotex flooring is 100% washable, non-slip in dry and wet conditions, wear-resistant and easy to maintain, making it the perfect flooring solution for gyms and exercise rooms of all kinds.