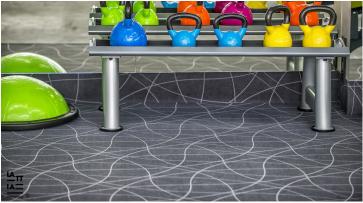

creating better environments

DREAM Spa & Gym Studio is an intimate, premium fitness and well being studio with a unique aesthetic. Very comfortable and extremely durable, Flotex Vision carpet was selected for both the gym and spa rooms. Flotex flooring is 100% washable, non-slip in dry and wet conditions, wear-resistant and easy to maintain, making it the perfect flooring solution for gyms and exercise rooms of all kinds.