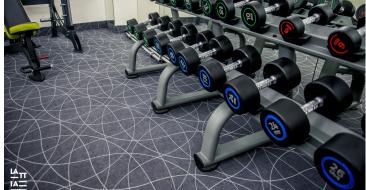

creating better environments

DREAM Spa & Gym Studio is an intimate, premium fitness and well being studio with a unique aesthetic. Very comfortable and extremely durable, Flotex Vision carpet was selected for both the gym and spa rooms. Flotex flooring is 100% washable, non-slip in dry and wet conditions, wear-resistant and easy to maintain, making it the perfect flooring solution for gyms and exercise rooms of all kinds.