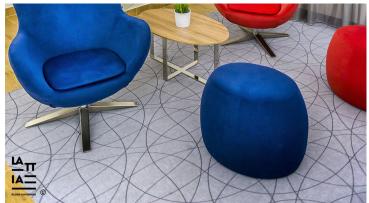

creating better environments

DREAM Spa & Gym Studio is an intimate, premium fitness and well being studio with a unique aesthetic. Very comfortable and extremely durable, Flotex Vision carpet was selected for both the gym and spa rooms. Flotex flooring is 100% washable, non-slip in dry and wet conditions, wear-resistant and easy to maintain, making it the perfect flooring solution for gyms and exercise rooms of all kinds.