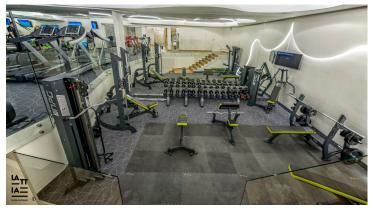

creating better environments

DREAM Spa & Gym Studio is an intimate, premium fitness and well being studio with a unique aesthetic. Very comfortable and extremely durable, Flotex Vision carpet was selected for both the gym and spa rooms. Flotex flooring is 100% washable, non-slip in dry and wet conditions, wear-resistant and easy to maintain, making it the perfect flooring solution for gyms and exercise rooms of all kinds.