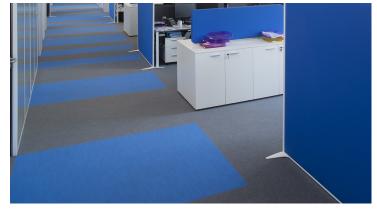

The architect of the "Don du souffle" project trusted Forbo Flooring Systems to choose flooring. He selected the product flotex, a flocked textile flooring that provides comfort to the walking of users. This easy-to-maintain flooring is known for its acoustic properties. The Flotex is a product that combines performance and design.

## **Used Products**

Flotex Colour sheet Penang neptune

Flotex Colour sheet Penang smoke