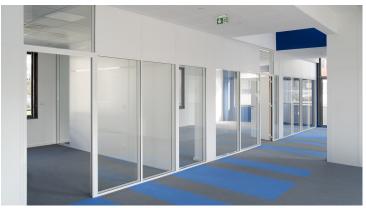

The architect of the "Don du souffle" project trusted Forbo Flooring Systems to choose flooring. He selected the product flotex, a flocked textile flooring that provides comfort to the walking of users. This easy-to-maintain flooring is known for its acoustic properties. The Flotex is a product that combines performance and design.

## **Used Products**

Flotex Colour sheet Penang neptune

Flotex Colour sheet Penang smoke