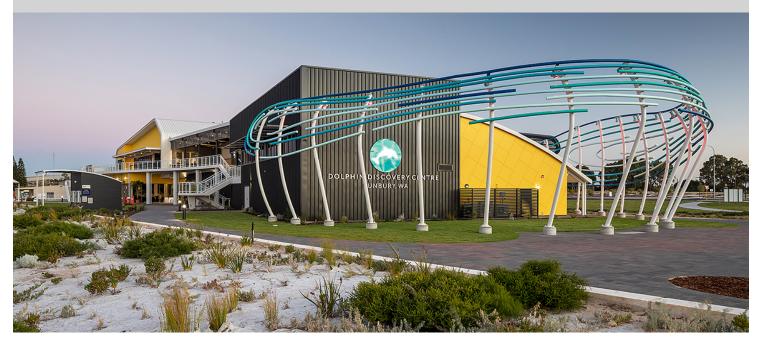

## **Dolphin Discovery Centre**

The impressive redevelopment of the Bunbury Dolphin Discovery Centre exhibit, including 13 aquariums along with a cafe and function areas are among the new features housed in an impressive landmark building designed by Bunbury-based MCG Architects. Forbo's Surestep safety floor was chosen for its optimum combination of slip resistance and ease of maintenance. Safety floor is a function first, however, there is an increased demand for design and colour in these functional areas. The Forbo Step safety floor collection combines design with safety in a strong visual offer including co-ordinated colour options and new structures not usually associated with the slip rated flooring category.