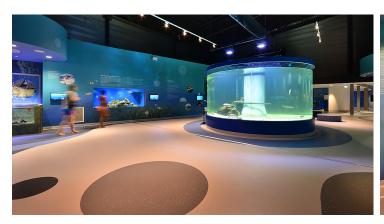

## **Dolphin Discovery Centre**

The impressive redevelopment of the Bunbury Dolphin Discovery Centre exhibit, including 13 aquariums along with a cafe and function areas are among the new features housed in an impressive landmark building designed by Bunbury-based MCG Architects. Forbo's Surestep safety floor was chosen for its optimum combination of slip resistance and ease of maintenance. Safety floor is a function first, however, there is an increased demand for design and colour in these functional areas. The Forbo Step safety floor collection combines design with safety in a strong visual offer including co-ordinated colour options and new structures not usually associated with the slip rated flooring category.