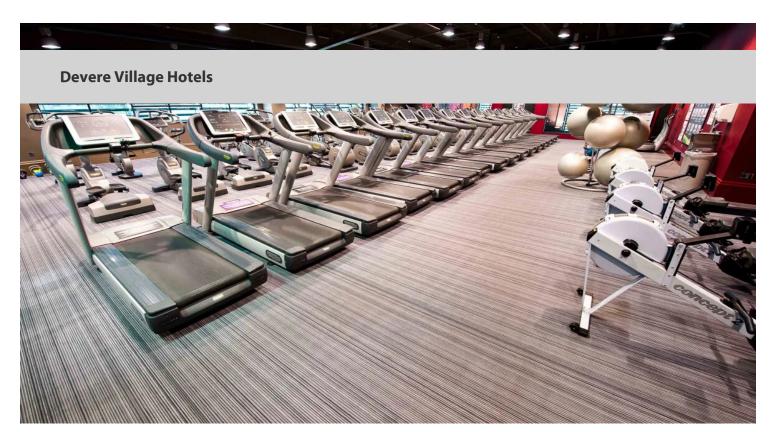

For any hotel, the quality of the surroundings is paramount to ensure guests have a comfortable and pleasant stay, which is why the Village Hotel Manchester Ashton looked to Forbo Flooring Systems to satisfy its flooring brief. Flotex Sottsass Wool was specified for the hotel's state-of-the-art gymnasium area, due to the product's hard wearing, hygienic and easy to maintain properties.