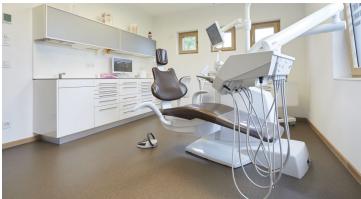

The group dental practice Dr. Baartz & Dr. Thiemann is located in Aschenberg, Herbern, Germany. The dental clinic has existed for over 30 years. Eternal Material flooring fits very well in this modern practice. Eternal floor coverings have a modern selection of unconventional designs, including unusual textile effects, brushed metal and concrete textures with a subtle satiny look, authentic slate structures and timeless granite allover designs.