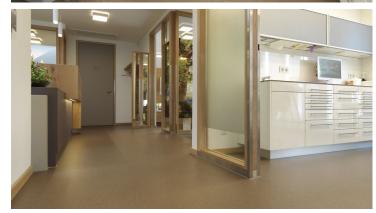

The group dental practice Dr. Baartz & Dr. Thiemann is located in Aschenberg, Herbern, Germany. The dental clinic has existed for over 30 years. Eternal Material flooring fits very well in this modern practice. Eternal floor coverings have a modern selection of unconventional designs, including unusual textile effects, brushed metal and concrete textures with a subtle satiny look, authentic slate structures and timeless granite allover designs.