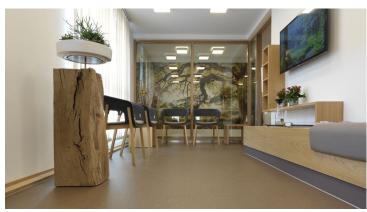

The group dental practice Dr. Baartz & Dr. Thiemann is located in Aschenberg, Herbern, Germany. The dental clinic has existed for over 30 years. Eternal Material flooring fits very well in this modern practice. Eternal floor coverings have a modern selection of unconventional designs, including unusual textile effects, brushed metal and concrete textures with a subtle satiny look, authentic slate structures and timeless granite allover designs.