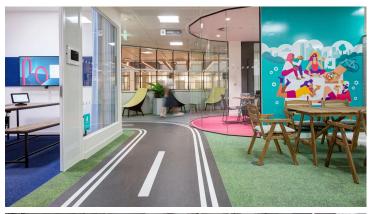

## creating better environments

Deliveroo's head office in London is reflective of the Deliveroo branding, where the environment is diverse and exciting, and supports agile working and collaboration. Using Marmoleum Fresco, a bespoke cycle track was designed and created, which acts as a walkway inside the office connecting the various meeting rooms. Coming off the cycle track, Flotex Vision in Grass recreates the grass for picnic areas. Several colourways from the Tessera Layout Collection were also installed inside the meeting rooms in a series of vibrant colourways.