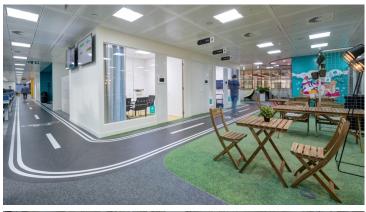

## creating better environments

Deliveroo's head office in London is reflective of the Deliveroo branding, where the environment is diverse and exciting, and supports agile working and collaboration. Using Marmoleum Fresco, a bespoke cycle track was designed and created, which acts as a walkway inside the office connecting the various meeting rooms. Coming off the cycle track, Flotex Vision in Grass recreates the grass for picnic areas. Several colourways from the Tessera Layout Collection were also installed inside the meeting rooms in a series of vibrant colourways.