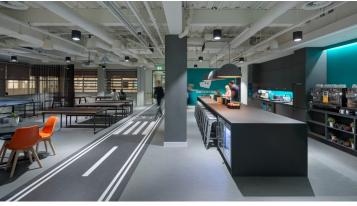

## creating better environments

Deliveroo's head office in London is reflective of the Deliveroo branding, where the environment is diverse and exciting, and supports agile working and collaboration. Using Marmoleum Fresco, a bespoke cycle track was designed and created, which acts as a walkway inside the office connecting the various meeting rooms. Coming off the cycle track, Flotex Vision in Grass recreates the grass for picnic areas. Several colourways from the Tessera Layout Collection were also installed inside the meeting rooms in a series of vibrant colourways.