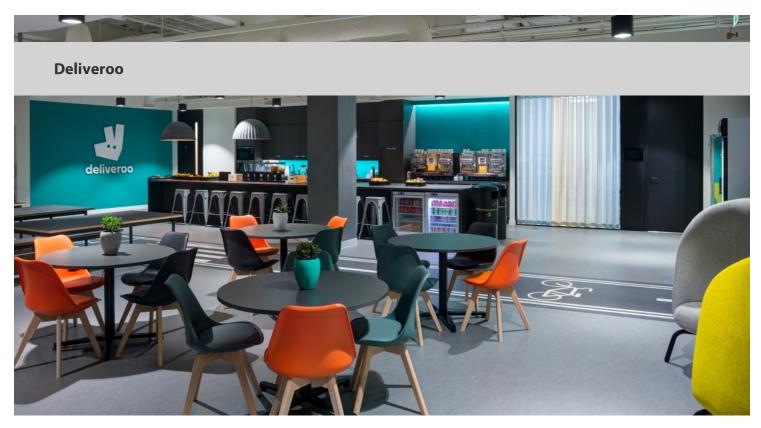

## creating better environments

Deliveroo's head office in London is reflective of the Deliveroo branding, where the environment is diverse and exciting, and supports agile working and collaboration. Using Marmoleum Fresco, a bespoke cycle track was designed and created, which acts as a walkway inside the office connecting the various meeting rooms. Coming off the cycle track, Flotex Vision in Grass recreates the grass for picnic areas. Several colourways from the Tessera Layout Collection were also installed inside the meeting rooms in a series of vibrant colourways.