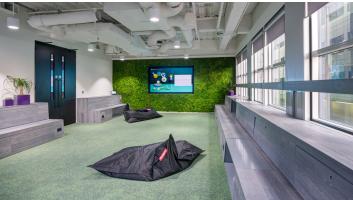

## creating better environments

Deliveroo's head office in London is reflective of the Deliveroo branding, where the environment is diverse and exciting, and supports agile working and collaboration. Using Marmoleum Fresco, a bespoke cycle track was designed and created, which acts as a walkway inside the office connecting the various meeting rooms. Coming off the cycle track, Flotex Vision in Grass recreates the grass for picnic areas. Several colourways from the Tessera Layout Collection were also installed inside the meeting rooms in a series of vibrant colourways.