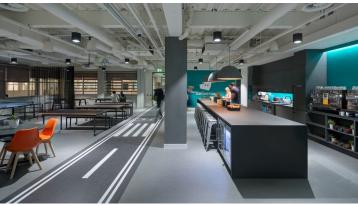

## creating better environments

Deliveroo's head office in London is reflective of the Deliveroo branding, where the environment is diverse and exciting, and supports agile working and collaboration. Using Marmoleum Fresco, a bespoke cycle track was designed and created, which acts as a walkway inside the office connecting the various meeting rooms. Coming off the cycle track, Flotex Vision in Grass recreates the grass for picnic areas. Several colourways from the Tessera Layout Collection were also installed inside the meeting rooms in a series of vibrant colourways.