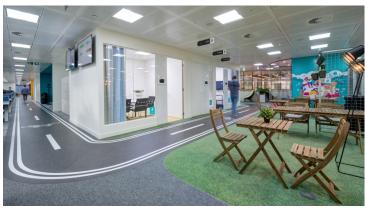

## creating better environments

Deliveroo's head office in London is reflective of the Deliveroo branding, where the environment is diverse and exciting, and supports agile working and collaboration. Using Marmoleum Fresco, a bespoke cycle track was designed and created, which acts as a walkway inside the office connecting the various meeting rooms. Coming off the cycle track, Flotex Vision in Grass recreates the grass for picnic areas. Several colourways from the Tessera Layout Collection were also installed inside the meeting rooms in a series of vibrant colourways.