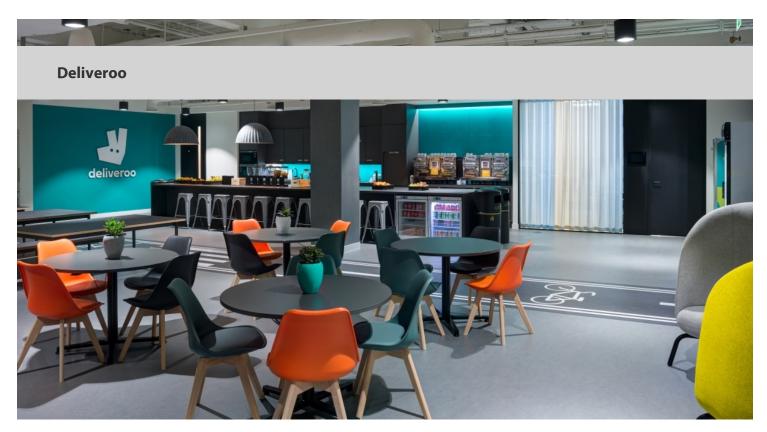

## creating better environments

Deliveroo's head office in London is reflective of the Deliveroo branding, where the environment is diverse and exciting, and supports agile working and collaboration. Using Marmoleum Fresco, a bespoke cycle track was designed and created, which acts as a walkway inside the office connecting the various meeting rooms. Coming off the cycle track, Flotex Vision in Grass recreates the grass for picnic areas. Several colourways from the Tessera Layout Collection were also installed inside the meeting rooms in a series of vibrant colourways.