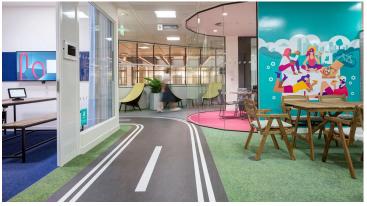

## creating better environments

Deliveroo's head office in London is reflective of the Deliveroo branding, where the environment is diverse and exciting, and supports agile working and collaboration. Using Marmoleum Fresco, a bespoke cycle track was designed and created, which acts as a walkway inside the office connecting the various meeting rooms. Coming off the cycle track, Flotex Vision in Grass recreates the grass for picnic areas. Several colourways from the Tessera Layout Collection were also installed inside the meeting rooms in a series of vibrant colourways.