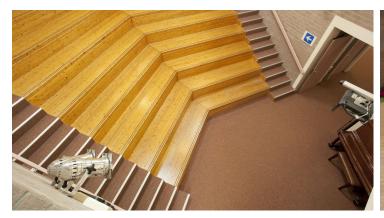

## creating better environments

The Triangle is a Catholic school, located in Amstelveen Westwijk NL. The main building of the schoolwas rebuilt during the school year 2014-2015. In August 2015 the renovation is complete. At the floor Marmoleum and Needle Felt . On some photos you can also see the combination of Marmoleum and Needle Felt.