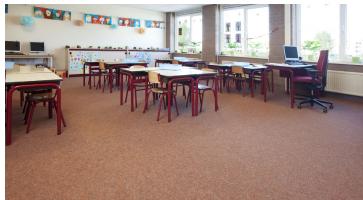

## creating better environments

The Triangle is a Catholic school, located in Amstelveen Westwijk NL. The main building of the schoolwas rebuilt during the school year 2014-2015. In August 2015 the renovation is complete. At the floor Marmoleum and Needle Felt . On some photos you can also see the combination of Marmoleum and Needle Felt.