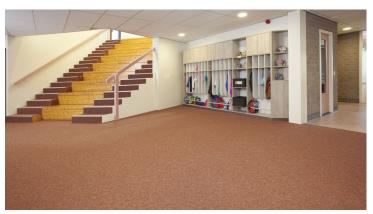

## creating better environments

The Triangle is a Catholic school, located in Amstelveen Westwijk NL. The main building of the schoolwas rebuilt during the school year 2014-2015. In August 2015 the renovation is complete. At the floor Marmoleum and Needle Felt . On some photos you can also see the combination of Marmoleum and Needle Felt.