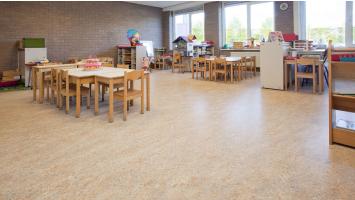

## creating better environments

The Triangle is a Catholic school, located in Amstelveen Westwijk NL. The main building of the schoolwas rebuilt during the school year 2014-2015. In August 2015 the renovation is complete. At the floor Marmoleum and Needle Felt . On some photos you can also see the combination of Marmoleum and Needle Felt.