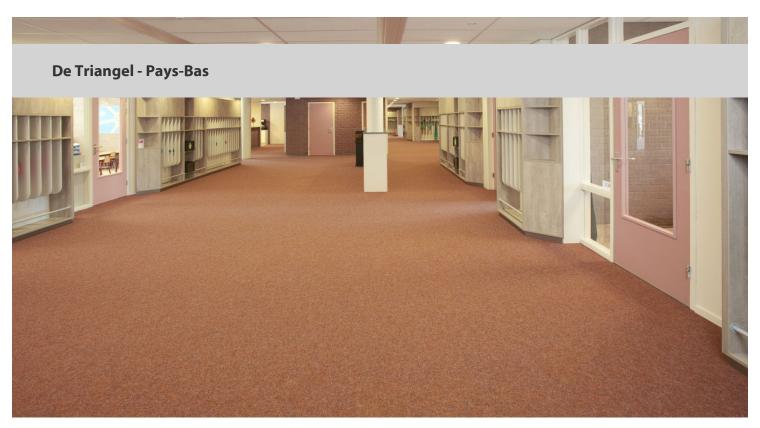

## creating better environments

The Triangle is a Catholic school, located in Amstelveen Westwijk NL. The main building of the schoolwas rebuilt during the school year 2014-2015. In August 2015 the renovation is complete. At the floor Marmoleum and Needle Felt . On some photos you can also see the combination of Marmoleum and Needle Felt.

| Architecte       | Gemeente Amstelveen, Mart Stotijn  |
|------------------|------------------------------------|
| Installation par | Binnenhuis Kunst BV, Heerhugowaard |
| Photographe      | Erik Poffers                       |
| Lieu             | Amstelveen, NI                     |