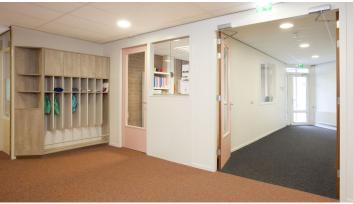

## creating better environments

The Triangle is a Catholic school, located in Amstelveen Westwijk NL. The main building of the schoolwas rebuilt during the school year 2014-2015. In August 2015 the renovation is complete. At the floor Marmoleum and Needle Felt . On some photos you can also see the combination of Marmoleum and Needle Felt.