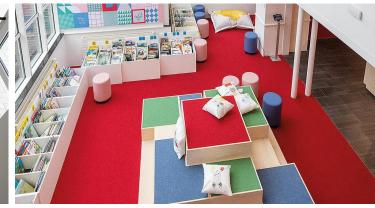

## creating better environments

De Bron in Lanaken is a public building where part is a library and the other part is offices and a doctor's office where small children can be measured and weighed and receive a doctor's consultation. The LiquidDesign floor was chosen because of its ability to create a cast floor on an old stone floor with an ecological product. The architect chose Flotex flocked flooring because of its ease of cleaning, colour richness and good sound absorption properties.