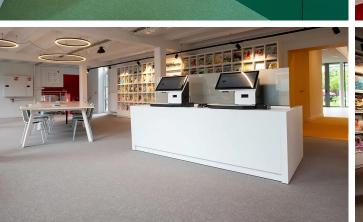

## creating better environments

De Bron in Lanaken is a public building where part is a library and the other part is offices and a doctor's office where small children can be measured and weighed and receive a doctor's consultation. The LiquidDesign floor was chosen because of its ability to create a cast floor on an old stone floor with an ecological product. The architect chose Flotex flocked flooring because of its ease of cleaning, colour richness and good sound absorption properties.