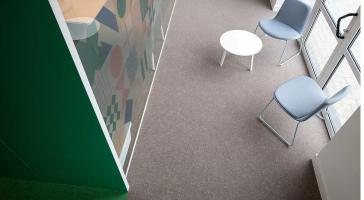

## creating better environments

De Bron in Lanaken is a public building where part is a library and the other part is offices and a doctor's office where small children can be measured and weighed and receive a doctor's consultation. The LiquidDesign floor was chosen because of its ability to create a cast floor on an old stone floor with an ecological product. The architect chose Flotex flocked flooring because of its ease of cleaning, colour richness and good sound absorption properties.