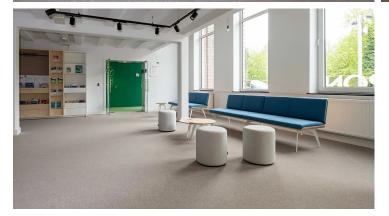

## creating better environments

De Bron in Lanaken is a public building where part is a library and the other part is offices and a doctor's office where small children can be measured and weighed and receive a doctor's consultation. The LiquidDesign floor was chosen because of its ability to create a cast floor on an old stone floor with an ecological product. The architect chose Flotex flocked flooring because of its ease of cleaning, colour richness and good sound absorption properties.