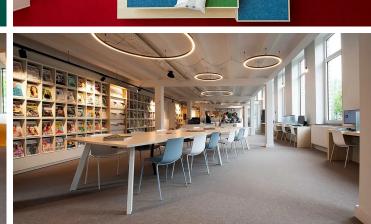

## creating better environments

De Bron in Lanaken is a public building where part is a library and the other part is offices and a doctor's office where small children can be measured and weighed and receive a doctor's consultation. The LiquidDesign floor was chosen because of its ability to create a cast floor on an old stone floor with an ecological product. The architect chose Flotex flocked flooring because of its ease of cleaning, colour richness and good sound absorption properties.