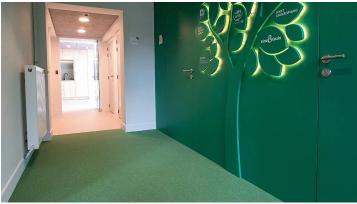

## creating better environments

De Bron in Lanaken is a public building where part is a library and the other part is offices and a doctor's office where small children can be measured and weighed and receive a doctor's consultation. The LiquidDesign floor was chosen because of its ability to create a cast floor on an old stone floor with an ecological product. The architect chose Flotex flocked flooring because of its ease of cleaning, colour richness and good sound absorption properties.