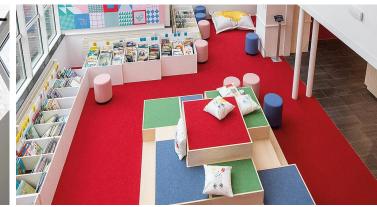

## creating better environments

De Bron in Lanaken is a public building where part is a library and the other part is offices and a doctor's office where small children can be measured and weighed and receive a doctor's consultation. The LiquidDesign floor was chosen because of its ability to create a cast floor on an old stone floor with an ecological product. The architect chose Flotex flocked flooring because of its ease of cleaning, colour richness and good sound absorption properties.