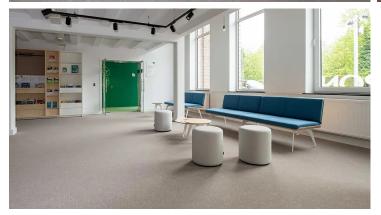

## creating better environments

De Bron in Lanaken is a public building where part is a library and the other part is offices and a doctor's office where small children can be measured and weighed and receive a doctor's consultation. The LiquidDesign floor was chosen because of its ability to create a cast floor on an old stone floor with an ecological product. The architect chose Flotex flocked flooring because of its ease of cleaning, colour richness and good sound absorption properties.