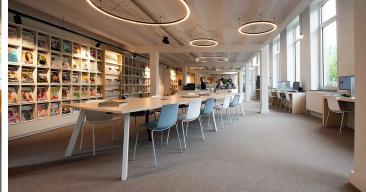

## creating better environments

De Bron in Lanaken is a public building where part is a library and the other part is offices and a doctor's office where small children can be measured and weighed and receive a doctor's consultation. The LiquidDesign floor was chosen because of its ability to create a cast floor on an old stone floor with an ecological product. The architect chose Flotex flocked flooring because of its ease of cleaning, colour richness and good sound absorption properties.