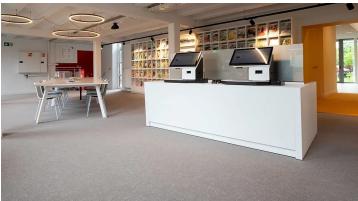

## creating better environments

De Bron in Lanaken is a public building where part is a library and the other part is offices and a doctor's office where small children can be measured and weighed and receive a doctor's consultation. The LiquidDesign floor was chosen because of its ability to create a cast floor on an old stone floor with an ecological product. The architect chose Flotex flocked flooring because of its ease of cleaning, colour richness and good sound absorption properties.