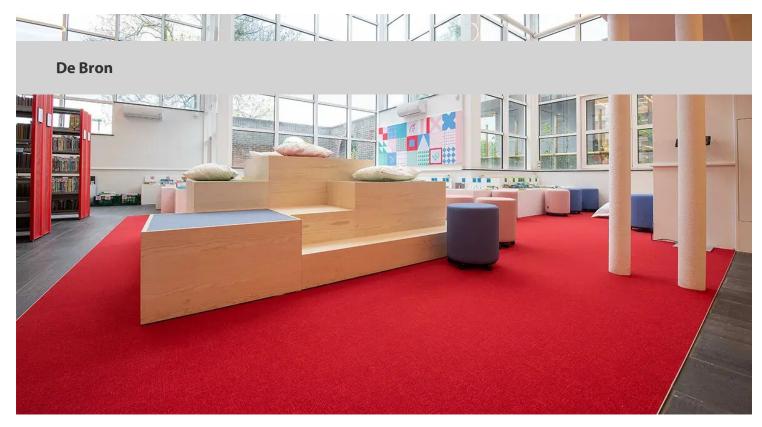

## creating better environments

De Bron in Lanaken is a public building where part is a library and the other part is offices and a doctor's office where small children can be measured and weighed and receive a doctor's consultation. The LiquidDesign floor was chosen because of its ability to create a cast floor on an old stone floor with an ecological product. The architect chose Flotex flocked flooring because of its ease of cleaning, colour richness and good sound absorption properties.