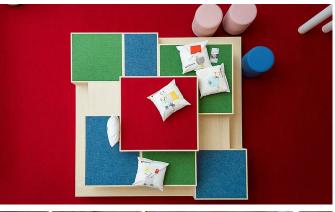

sultation. The LiquidDesign floor was chosen because of its ability to create a cast floor on an old stone floor with an ecological product. The architect chose Flotex flocked flooring because of its ease of cleaning, colour richness and good sound absorption properties.

| Location                               | Lanaken, Belgium |
|----------------------------------------|------------------|
| General contractor Deholi Houthalen    |                  |
| Architect                              | Sofie Merckx     |
| Interior architect                     | Stephanie Claes  |
| Interior designer                      | White Light Genk |
| Flooring contractor MK Floor Kortessem |                  |
| Photographer                           | Frank Gielen     |

## **Used Products**